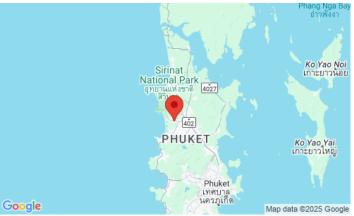

### What's nearby

Located just 10 minutes drive from Bangtao Beach. This beach is where Phuket's most popular beach clubs are located, such as Xana Beach Club, Dream Beach Club and Catch Club. Nearby is the Laguna Phuket Golf Club, which hosts international tournaments. Inexperienced golfers can use the services of a personal golf coach. A 10-minute drive from Phureesala is the Boat Avenue shopping complex with a variety of shops, countless restaurants and bars, and Villa Market, a European supermarket. The modern Porto De Phuket shopping complex, with countless restaurants, Tors supermarket, boutiques and food court, is just a short drive away. Nearby is the Lemonade Kids Club with a children's room and a pool for children, a hot sauna for adults. The bustling party scene of Patong is a 30-minute drive from the complex. The road from the airport to the complex will take about 25 minutes.