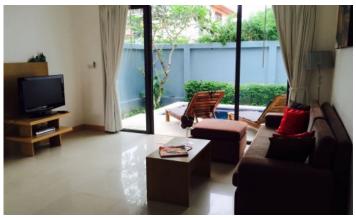

## ID5510 CHIC 1-BEDROOM VILLA, WITH POOL VIEW IN SEASTONE POOL VILLAS PROJECT, ON BANGTAO/LAGUNA BEACH

| Deal type       | Rent      |      |
|-----------------|-----------|------|
| Property type   | Villa     |      |
| Stage           | Completed |      |
| Completion date | 2008      |      |
| To the beach, m | 3000      |      |
| Bedrooms        | 1         |      |
| Guests          | 4         | •••• |

A cozy project of 1 and 2 bedroom villas with private pool and parking. All villas are designed in a modern style with light colours. Each villa has a poolside terrace with an outdoor dining table and sun loungers.