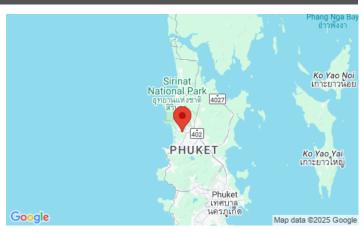

## What's nearby

Located just 10 minutes drive from Bangtao Beach. This beach is where Phuket's most popular beach clubs are located, such as Xana Beach Club, Dream Beach Club and Catch Club. Nearby is the Laguna Phuket Golf Club, which hosts international tournaments. Inexperienced golfers can use the services of a personal golf coach. A 10-minute drive from Phureesala is the Boat Avenue shopping complex with a variety of shops, countless restaurants and bars, and Villa Market, a European supermarket. The modern Porto De Phuket shopping complex, with countless restaurants, Tors supermarket, boutiques and food court, is just a short drive away. Nearby is the Lemonade Kids Club with a children's room and a pool for children, a hot sauna for adults. The bustling party scene of Patong is a 30-minute drive from the complex. The road from the airport to the complex will take about 25 minutes.