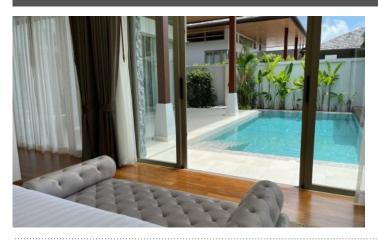

## ID5516 AMAZING, LARGE 4-BEDROOM VILLA, WITH GARDEN VIEW IN BOTANICA LAKE SIDE (PHASE 9) PROJECT, ON BANGTAO/LAGUNA BEACH

## Price 52 117 000 THB (0 USD)

| Deal type                  | Sale       |  |  |
|----------------------------|------------|--|--|
| Property type              | Villa      |  |  |
| Stage                      | Completed  |  |  |
| Completion date            | 2020       |  |  |
| To the beach, m            | 2500       |  |  |
| Bedrooms                   | 4          |  |  |
| Bathrooms                  | 4          |  |  |
| Total area, m <sup>2</sup> | 1183       |  |  |
| Price per sqm              | 44 054 THB |  |  |
| CAM Fees per month         | 22 160 THB |  |  |