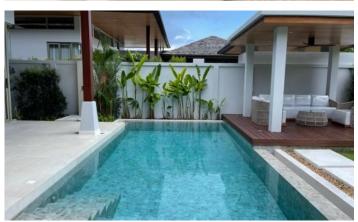

## ID5516 AMAZING, LARGE 4-BEDROOM VILLA, WITH GARDEN VIEW IN BOTANICA LAKE SIDE (PHASE 9) PROJECT, ON BANGTAO/LAGUNA BEACH

## Price 52 117 000 THB (0 USD)

| Deal type                  | Sale       |  |  |
|----------------------------|------------|--|--|
| Property type              | Villa      |  |  |
| Stage                      | Completed  |  |  |
| Completion date            | 2020       |  |  |
| To the beach, m            | 2500       |  |  |
| Bedrooms                   | 4          |  |  |
| Bathrooms                  | 4          |  |  |
| Total area, m <sup>2</sup> | 1183       |  |  |
| Price per sqm              | 44 054 THB |  |  |
| CAM Fees per month         | 22 160 THB |  |  |