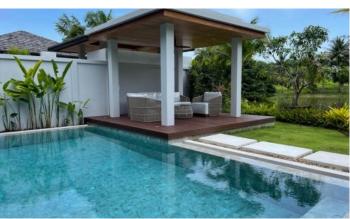

## ID5516 AMAZING, LARGE 4-BEDROOM VILLA, WITH GARDEN VIEW IN BOTANICA LAKE SIDE (PHASE 9) PROJECT, ON BANGTAO/LAGUNA BEACH

## Price 52 117 000 THB (0 USD)

| Deal type                  | Sale       |  |  |
|----------------------------|------------|--|--|
| Property type              | Villa      |  |  |
| Stage                      | Completed  |  |  |
| Completion date            | 2020       |  |  |
| To the beach, m            | 2500       |  |  |
| Bedrooms                   | 4          |  |  |
| Bathrooms                  | 4          |  |  |
| Total area, m <sup>2</sup> | 1183       |  |  |
| Price per sqm              | 44 054 THB |  |  |
| CAM Fees per month         | 22 160 THB |  |  |