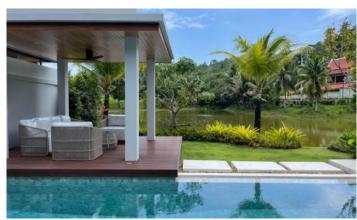

## ID5516 AMAZING, LARGE 4-BEDROOM VILLA, WITH GARDEN VIEW IN BOTANICA LAKE SIDE (PHASE 9) PROJECT, ON BANGTAO/LAGUNA BEACH

## Price 52 117 000 THB (0 USD)

| Deal type                  | Sale       |  |  |
|----------------------------|------------|--|--|
| Property type              | Villa      |  |  |
| Stage                      | Completed  |  |  |
| Completion date            | 2020       |  |  |
| To the beach, m            | 2500       |  |  |
| Bedrooms                   | 4          |  |  |
| Bathrooms                  | 4          |  |  |
| Total area, m <sup>2</sup> | 1183       |  |  |
| Price per sqm              | 44 054 THB |  |  |
| CAM Fees per month         | 22 160 THB |  |  |