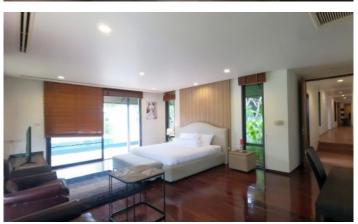

| Indoor area, m²           | 610                      |
|---------------------------|--------------------------|
| Land area, m <sup>2</sup> | 1540                     |
| View                      | Pool view, Mountain View |
| Floors                    | 1                        |
| Furnture                  | Furnished                |
| Listed by                 | Company                  |
| Ownership                 | Company                  |
| Land ownership            | Leasehold                |

The project consists of villas ideally located in the heart of Loch Palm Golf Course in central Phuket and surrounded by beautiful natural views of lush green hills. This is an ideal destination for golf fans. The project is presented with a private pool. Each villa is furnished and equipped with an open kitchen connected to the living room, and you can enjoy cooking with your family. Swimming pool with salt system, large terrace with sun loungers.