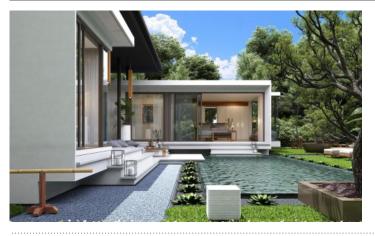

On the territory of the complex there are 8 luxurious three-room villas of three types. All houses are located on large plots from 690 to 1035 sqm, and the area of villas from 393 to 564 sqm. On the site there is a spacious swimming pool and a sala gazebo. Only high quality materials are used in the construction of the villas: teak floors in the living room, ceramic tiles in the bedrooms, tobacco wood ceilings, natural stone façades and a pool lined with Indonesian stone.