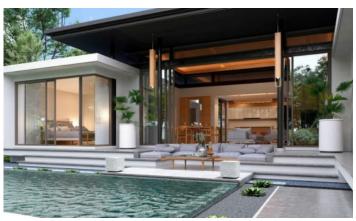

On the territory of the complex there are 8 luxurious three-room villas of three types. All houses are located on large plots from 690 to 1035 sqm, and the area of villas from 393 to 564 sqm. On the site there is a spacious swimming pool and a sala gazebo. Only high quality materials are used in the construction of the villas: teak floors in the living room, ceramic tiles in the bedrooms, tobacco wood ceilings, natural stone façades and a pool lined with Indonesian stone.