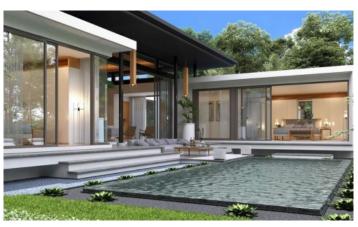

On the territory of the complex there are 8 luxurious three-room villas of three types. All houses are located on large plots from 690 to 1035 sqm, and the area of villas from 393 to 564 sqm. On the site there is a spacious swimming pool and a sala gazebo. Only high quality materials are used in the construction of the villas: teak floors in the living room, ceramic tiles in the bedrooms, tobacco wood ceilings, natural stone façades and a pool lined with Indonesian stone.