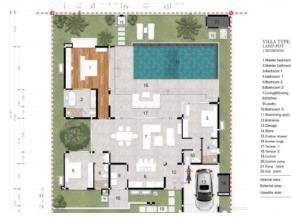

## Price 22 800 000 THB (0 USD)

| Deal type                  | Sale               | Land area, m²  | 510                    |
|----------------------------|--------------------|----------------|------------------------|
| Property type              | Villa              | View           | Pool view, Garden view |
| Stage                      | Under construction | Floors         | 2                      |
| Completion date            | 2022               | Parking spots  | 2                      |
| To the beach, m            | 5200               | Furnture       | Furnished              |
| Bedrooms                   | 3                  | Listed by      | Private person         |
| Bathrooms                  | 4                  | Ownership      | Foreign Freehold       |
| Total area, m <sup>2</sup> | 310                | Land ownership | Leasehold              |
| Price per sqm              | 73 548 THB         | Title deed     | Chanote                |
| Indoor area, m²            | 173                |                |                        |