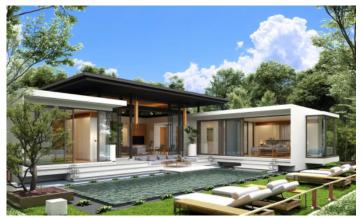

On the territory of the complex there are 8 luxurious three-room villas of three types. All houses are located on large plots from 690 to 1035 sqm, and the area of villas from 393 to 564 sqm. On the site there is a spacious swimming pool and a sala gazebo. Only high quality materials are used in the construction of the villas: teak floors in the living room, ceramic tiles in the bedrooms, tobacco wood ceilings, natural stone façades and a pool lined with Indonesian stone.