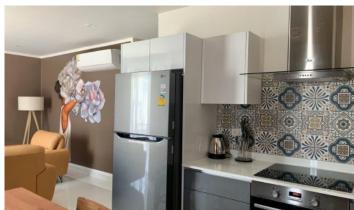

Karon Butterfly is a 5 building condominium located on Karon Beach. All ground floor apartments have a balcony with jacuzzi. Apartments on the second floor have an exclusive roof. In building E there is a different type of apartment called "Flower". These apartments are on three levels, ranging from 35 to 62 square meters, consisting of a kitchen and one bedroom (some apartments are open-plan) with a balcony. A bathroom with a shower is located behind the bedroom. The Flower Room offers sea or garden views.