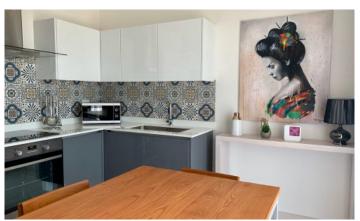

Karon Butterfly is a 5 building condominium located on Karon Beach. All ground floor apartments have a balcony with jacuzzi. Apartments on the second floor have an exclusive roof. In building E there is a different type of apartment called "Flower". These apartments are on three levels, ranging from 35 to 62 square meters, consisting of a kitchen and one bedroom (some apartments are open-plan) with a balcony. A bathroom with a shower is located behind the bedroom. The Flower Room offers sea or garden views.