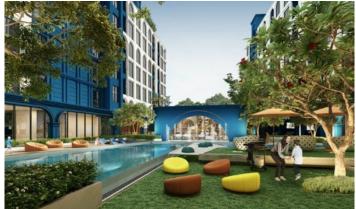

## **Project Overview**

- 2 modern buildings
- 7 floors each
- Infinity pools
- Rooftop gardens with photo zones and cocktail bars

#### **Exclusive Amenities**

- Dynamic Club professional fitness and sports environment
- Mirage Restaurant the second branch of the famous Phuket restaurant
- Children's Play Club entertainment and development area
- Multifunctional Library with:
- Creative studios
- Movie watching areas
- Master class spaces
- Coworking zones
- Daily shuttle bus service to:
- Supermarket
- Water park
- Beach