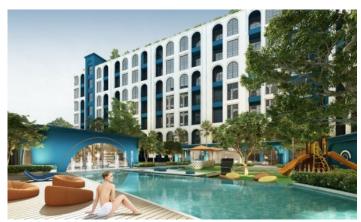

### **Project Overview**

- 2 modern buildings
- 7 floors each
- Infinity pools
- Rooftop gardens with photo zones and cocktail bars

#### **Exclusive Amenities**

- Dynamic Club professional fitness and sports environment
- Mirage Restaurant the second branch of the famous Phuket restaurant
- Children's Play Club entertainment and development area
- Multifunctional Library with:
- · Creative studios
- Movie watching areas
- Master class spaces
- Coworking zones
- Daily shuttle bus service to:
- Supermarket
- Water park
- Beach