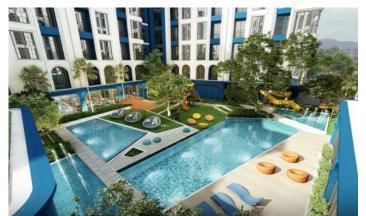

### **Project Overview**

- 2 modern buildings
- 7 floors each
- Infinity pools
- Rooftop gardens with photo zones and cocktail bars

#### **Exclusive Amenities**

- Dynamic Club professional fitness and sports environment
- Mirage Restaurant the second branch of the famous Phuket restaurant
- Children's Play Club entertainment and development area
- Multifunctional Library with:
- · Creative studios
- Movie watching areas
- Master class spaces
- Coworking zones
- Daily shuttle bus service to:
- Supermarket
- Water park
- Beach