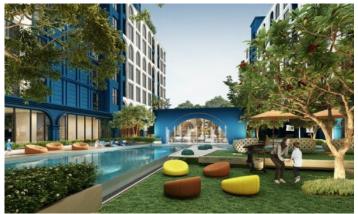

### **Project Overview**

- 2 modern buildings
- 7 floors each
- Infinity pools
- Rooftop gardens with photo zones and cocktail bars

#### **Exclusive Amenities**

- Dynamic Club professional fitness and sports environment
- Mirage Restaurant the second branch of the famous Phuket restaurant
- Children's Play Club entertainment and development area
- Multifunctional Library with:
- · Creative studios
- Movie watching areas
- Master class spaces
- Coworking zones
- Daily shuttle bus service to:
- Supermarket
- Water park
- Beach