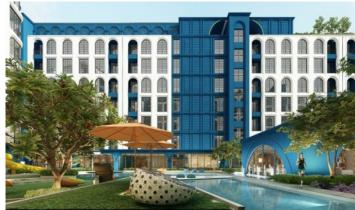

### **Project Overview**

- 2 modern buildings
- 7 floors each
- Infinity pools
- Rooftop gardens with photo zones and cocktail bars

#### **Exclusive Amenities**

- Dynamic Club professional fitness and sports environment
- Mirage Restaurant the second branch of the famous Phuket restaurant
- Children's Play Club entertainment and development area
- Multifunctional Library with:
- · Creative studios
- Movie watching areas
- Master class spaces
- Coworking zones
- Daily shuttle bus service to:
- Supermarket
- Water park
- Beach