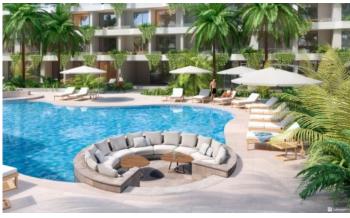

Prestigious location, 700 meters from the northern part of the Bang Tao pool and 2 kilometers from the Laguna area, golf courses and tennis courts.

More than 4,500 sq.m are important for comfortable living, including swimming pools, restaurants, cafes, bars, a supermarket, spa, fitness, multifunctional premises for events and exhibitions.