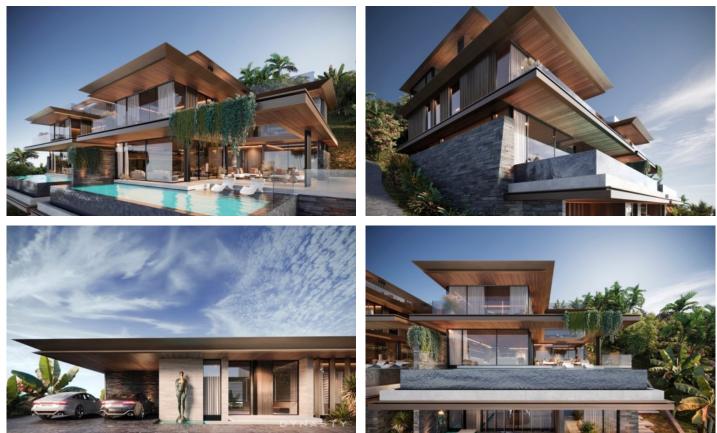

## ID6095 CHIC, LARGE 4-BEDROOM VILLA, WITH SEA VIEW, ON LAYAN BEACH BEACH

## Price 71 160 000 THB (0 USD)

| Sale               | CAM Fees per sqm                                     | 50 THB                                                                                                        |
|--------------------|------------------------------------------------------|---------------------------------------------------------------------------------------------------------------|
| Villa              | Indoor area, m <sup>2</sup>                          | 564                                                                                                           |
| Under construction | Land area, m <sup>2</sup>                            | 562                                                                                                           |
| 2026               | View                                                 | Sea View, Mountain View                                                                                       |
| 1500               | Furnture                                             | Built-in furniture                                                                                            |
| 4                  | Listed by                                            | Developer                                                                                                     |
| 5                  | Ownership                                            | Foreign Freehold                                                                                              |
| 1186               | Land ownership                                       | Leasehold                                                                                                     |
| 60 000 THB         |                                                      |                                                                                                               |
|                    | Under construction<br>2026<br>1500<br>4<br>5<br>1186 | VillaIndoor area, m²Under constructionLand area, m²2026View1500Furnture4Listed by5Ownership1186Land ownership |