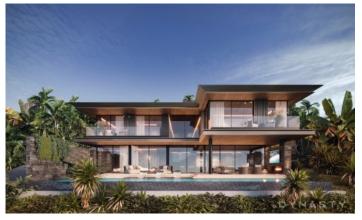

|
| 5                  | Ownership                                            | Foreign Freehold                                                                                              |
| 1186               | Land ownership                                       | Leasehold                                                                                                     |
| 60 000 THB         |                                                      |                                                                                                               |
|                    | Under construction<br>2026<br>1500<br>4<br>5<br>1186 | VillaIndoor area, m²Under constructionLand area, m²2026View1500Furnture4Listed by5Ownership1186Land ownership |