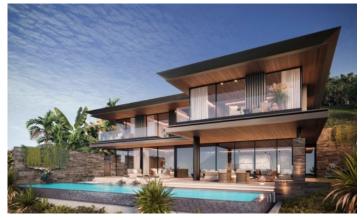

|
| 5                  | Ownership                                            | Foreign Freehold                                                                                              |
| 1186               | Land ownership                                       | Leasehold                                                                                                     |
| 60 000 THB         |                                                      |                                                                                                               |
|                    | Under construction<br>2026<br>1500<br>4<br>5<br>1186 | VillaIndoor area, m²Under constructionLand area, m²2026View1500Furnture4Listed by5Ownership1186Land ownership |