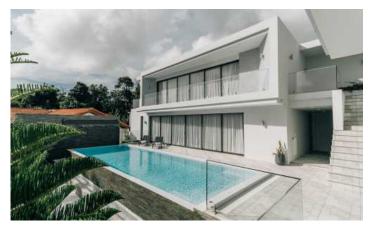

## ID6117 ASTONISHING PREMIUM, LARGE 6-BEDROOM VILLA, WITH URBAN VIEW IN SUGAR VILLA KAMALA PROJECT, ON KAMALA BEACH BEACH

| Deal type       | Rent      |  |  |
|-----------------|-----------|--|--|
| Property type   | Villa     |  |  |
| Stage           | Completed |  |  |
| Completion date | 2021      |  |  |
| To the beach, m | 1700      |  |  |
| Bedrooms        | 6         |  |  |
| Guests          | 6         |  |  |

The luxurious Sugar Villas project consists of 6 villas conveniently located in the central west coast of Phuket, with breathtaking views of the Andaman Sea. Premium villas with various layouts and design solutions will satisfy the needs of even the most demanding clients. Each luxury villa has everything you need for a comfortable stay. The villas are equipped with solar panels, which will cover up to 70% of the electricity needs. Each villa has its own pool with jacuzzi, private garden and sea views. Stylish design complemented by luxurious accessories. The interior uses the best molding materials and furniture from leading world brands. The project is under 24-hour security and video surveillance.