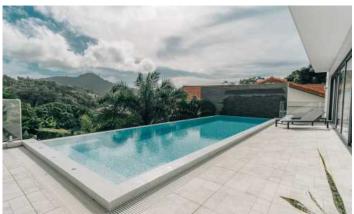

The luxurious Sugar Villas project consists of 6 villas conveniently located in the central west coast of Phuket, with breathtaking views of the Andaman Sea. Premium villas with various layouts and design solutions will satisfy the needs of even the most demanding clients. Each luxury villa has everything you need for a comfortable stay. The villas are equipped with solar panels, which will cover up to 70% of the electricity needs. Each villa has its own pool with jacuzzi, private garden and sea views. Stylish design complemented by luxurious accessories. The interior uses the best molding materials and furniture from leading world brands. The project is under 24-hour security and video surveillance.