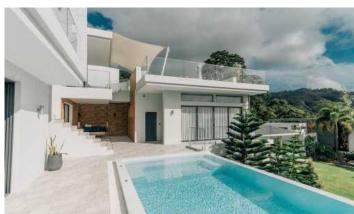

The luxurious Sugar Villas project consists of 6 villas conveniently located in the central west coast of Phuket, with breathtaking views of the Andaman Sea. Premium villas with various layouts and design solutions will satisfy the needs of even the most demanding clients. Each luxury villa has everything you need for a comfortable stay. The villas are equipped with solar panels, which will cover up to 70% of the electricity needs. Each villa has its own pool with jacuzzi, private garden and sea views. Stylish design complemented by luxurious accessories. The interior uses the best molding materials and furniture from leading world brands. The project is under 24-hour security and video surveillance.