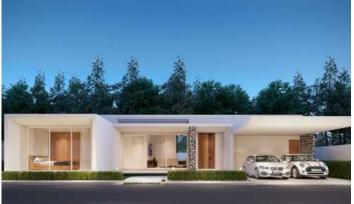

## **Description of the object**

Clover Residence is a complex of houses and villas located in Si Sunthon, Phuket. The project is scheduled to be completed in August 2024. The complex includes 33 properties developed by GOOD TEAM 888. Different types of villas are offered: Type A (5 Bedroom, 6 Bathroom), Type B (4 Bedroom, 5 Bathroom) and Type C (3 Bedroom, 4 Bathroom);

Now began the sale of Phase 2, which is scheduled to be completed in 2025 There are villas like B.C.D2

Properties range in size from 352 to 657 m<sup>2</sup> and land areas from 544 to 630 m<sup>2</sup>. Villas can be one or two stories. All properties are offered on a freehold or rental basis. There is a choice of Freehold or Leasehold.