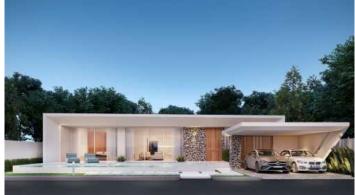

## **Description of the object**

Clover Residence is a complex of houses and villas located in Si Sunthon, Phuket. The project is scheduled to be completed in August 2024. The complex includes 33 properties developed by GOOD TEAM 888. Different types of villas are offered: Type A (5 Bedroom, 6 Bathroom), Type B (4 Bedroom, 5 Bathroom) and Type C (3 Bedroom, 4 Bathroom);

Now began the sale of Phase 2, which is scheduled to be completed in 2025 There are villas like B.C.D2

Properties range in size from 352 to 657 m<sup>2</sup> and land areas from 544 to 630 m<sup>2</sup>. Villas can be one or two stories. All properties are offered on a freehold or rental basis. There is a choice of Freehold or Leasehold.

The villas are designed in a modern style and equipped with everything you need for a comfortable life, including air conditioning, kitchen, lounge area, maid service on request, parking space and terrace/balcony. In addition, each villa has its own private pool. All villas are sold furnished, each property has its own unique furniture that combines functionality and aesthetics. Each villa has a spacious living room that opens onto the patio and pool, and has views of the tropical garden and mountains.