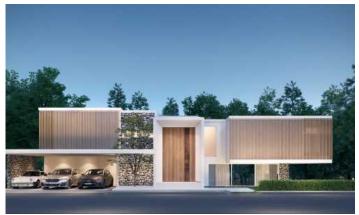

#### ID6175 FASHIONABLE PREMIUM, LARGE 5-BEDROOM VILLA, WITH POOL VIEW IN CLOVER RESIDENCE PROJECT, ON BANGTAO/LAGUNA BEACH

## **Description of the object**

Clover Residence is a complex of houses and villas located in Si Sunthon, Phuket. The project is scheduled to be completed in August 2024. The complex includes 33 properties developed by GOOD TEAM 888. Different types of villas are offered: Type A (5 Bedroom, 6 Bathroom), Type B (4 Bedroom, 5 Bathroom) and Type C (3 Bedroom, 4 Bathroom);

The villas are designed in a modern style and equipped with everything you need for a comfortable life, including air conditioning, kitchen, lounge area, maid service on request, parking space and terrace/balcony. In addition, each villa has its own private pool. All villas are sold furnished, each property has its own unique furniture that combines functionality and aesthetics. Each villa has a spacious living room that opens onto the patio and pool, and has views of the tropical garden and mountains.