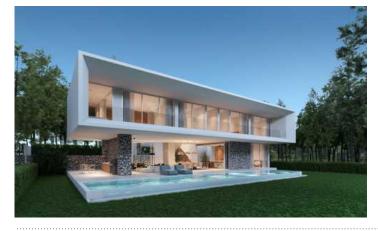

#### ID6175 FASHIONABLE PREMIUM, LARGE 5-BEDROOM VILLA, WITH POOL VIEW IN CLOVER RESIDENCE PROJECT, ON BANGTAO/LAGUNA BEACH

## **Description of the object**

Clover Residence is a complex of houses and villas located in Si Sunthon, Phuket. The project is scheduled to be completed in August 2024. The complex includes 33 properties developed by GOOD TEAM 888. Different types of villas are offered: Type A (5 Bedroom, 6 Bathroom), Type B (4 Bedroom, 5 Bathroom) and Type C (3 Bedroom, 4 Bathroom);

The villas are designed in a modern style and equipped with everything you need for a comfortable life, including air conditioning, kitchen, lounge area, maid service on request, parking space and terrace/balcony. In addition, each villa has its own private pool. All villas are sold furnished, each property has its own unique furniture that combines functionality and aesthetics. Each villa has a spacious living room that opens onto the patio and pool, and has views of the tropical garden and mountains.