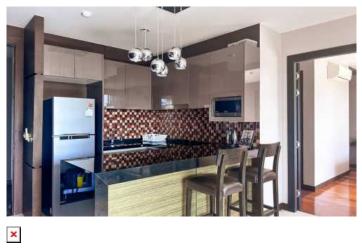

×

×

×

×

Regent Bangtao is one of the most beautiful condominiums in Phuket. Regent Bangtao uses the concept of condo hotels, which are designed for holiday and investment, short or long term stays. The hotel consists of 2 buildings with a total of 151 apartments. Apartments have different formats - studios, one-room apartments and very spacious apartments with two or even three bedrooms. Comfortable layouts, built-in furniture, modern finishes with warm beige and brown tones. A special feature of the project is a jacuzzi installed on the balcony of almost every apartment.