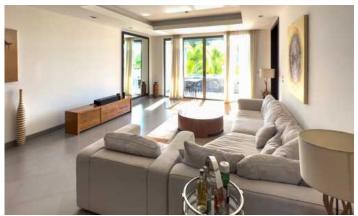

| Bathrooms                  | 3                      |  |  |
|----------------------------|------------------------|--|--|
| Total area, m <sup>2</sup> | 270                    |  |  |
| View                       | Pool view, Garden view |  |  |
| Floors                     | 3                      |  |  |
| Furnture                   | Furnished              |  |  |
| Listed by                  | Private person         |  |  |
|                            |                        |  |  |

Baan Mandala is a luxury complex of 3 buildings, 3 floors. It consists of 16 apartments with their own pools, 2 penthouses. The project won the Thailand Property Awards for Best Phuket Condominium in 2010. Outstanding design - the perfect blend of antiquity and modernity. It is furnished with sturdy furniture from the best brands. The interior is focused on creating a functional living space.