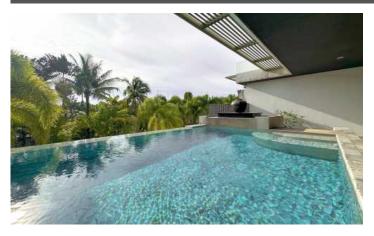

## ID6377 ASTONISHING 3-BEDROOM APARTMENTS, WITH POOL VIEW IN MANDALA CONDOMINIUM PROJECT, ON BANGTAO/LAGUNA BEACH ( + VIDEO REVIEW)

| Deal type       | Rent       |
|-----------------|------------|
| Property type   | Apartments |
| Stage           | Completed  |
| Completion date | 2011       |
| To the beach, m | 350        |
| Bedrooms        | 3          |
| Guests          | 5          |

Baan Mandala is a luxury complex of 3 buildings, 3 floors. It consists of 16 apartments with their own pools, 2 penthouses. The project won the Thailand Property Awards for Best Phuket Condominium in 2010. Outstanding design - the perfect blend of antiquity and modernity. It is furnished with sturdy furniture from the best brands. The interior is focused on creating a functional living space.