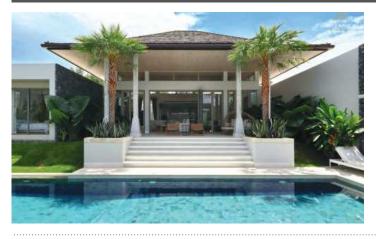

## ID6387 AMAZING 3-BEDROOM VILLA, WITH POOL VIEW IN BOTANICA HILLSIDE PROJECT, ON BANGTAO/LAGUNA BEACH

New project by Botanica's expert team of top-tier architect and builders, the Hillside offers company's tried and true, popular Thai-Balinese villas in a convenient location.

Botanica Hillside is set on an almost 7-rai plot in Bangjo area. It's a serene place surrounded by tropical nature, yet it remains in a close proximity to Bang Tao beach, with its plethora of dining and shopping options, including Boat Avenue district and Porto de Phuket shopping mall, offering excellent balance of quiet island life and access. The villas come in 2 types - 3- and 4-bedroom - each featuring spacious living room, open terrace, private swimming pool and sala. Land plots start from solid 471 sqm. All villas are built in Botanica's signature luxury tropical style. The developer since started branching into modern loft and updated tropical style with their new projects, but there is something to be said about the classics.