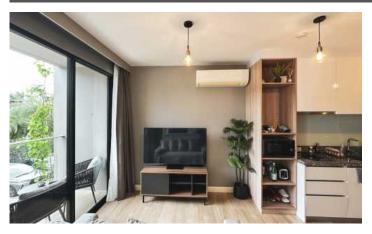

## ID6412 STYLISH 1-BEDROOM APARTMENTS, WITH URBAN VIEW IN DIAMOND CONDOMINIUM PROJECT, ON BANGTAO/LAGUNA BEACH

| Deal type       | Rent       |
|-----------------|------------|
| Property type   | Apartments |
| Stage           | Completed  |
| Completion date | 2017       |
| To the beach, m | 600        |
| Bedrooms        | 1          |
| Guests          | 3          |

| Bathrooms      | 1              |
|----------------|----------------|
| Total area, m² | 33             |
| View           | Urban View     |
| Floor          | 2              |
| Floors         | 7              |
| Furnture       | Furnished      |
| Listed by      | Private person |