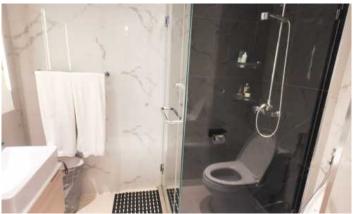

| Bathrooms      | 1              |
|----------------|----------------|
| Total area, m² | 33             |
| View           | Urban View     |
| Floor          | 2              |
| Floors         | 7              |
| Furnture       | Furnished      |
| Listed by      | Private person |