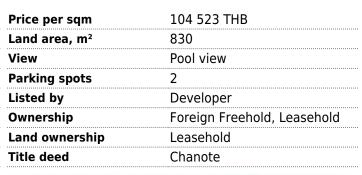

## Price 43 900 000 THB (0 USD)

| Deal type                  | Sale     |  |
|----------------------------|----------|--|
| Property type              | Villa    |  |
| Stage                      | Off plan |  |
| Completion date            | 2024     |  |
| To the beach, m            | 3001     |  |
| Bedrooms                   | 4        |  |
| Bathrooms                  | 5        |  |
| Total area, m <sup>2</sup> | 420      |  |
|                            |          |  |