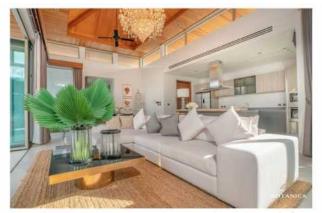

Featuring seven sophisticated villas inspired by Balinese-style architecture, each residence presents a choice of three or four-bedroom floorplans. The meticulously designed interiors of these villas exude elegance, with open-plan living and dining areas that provide ample space and comfort. The high vaulted teak ceilings add a touch of grandeur. Additionally, a fully-equipped kitchen with an island and breakfast bar is included.