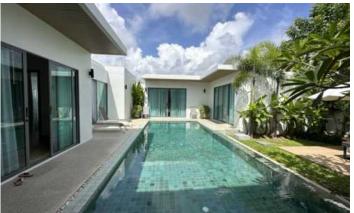

## ID6499 EXCLUSIVE 3-BEDROOM VILLA, WITH POOL VIEW IN SHAMBHALA GRAND VILLA PROJECT, ON BANGTAO/LAGUNA BEACH

| Deal type       | Rent      | Bathrooms                  | 2                      |
|-----------------|-----------|----------------------------|------------------------|
| Property type   | Villa     | Total area, m <sup>2</sup> | 247                    |
| Stage           | Completed | Indoor area, m²            | 147                    |
| Completion date | 2021      | Land area, m <sup>2</sup>  | 240                    |
| Installment     | Available | View                       | Pool view, Garden view |
| To the beach, m | 2000      | Floors                     | 1                      |
| Bedrooms        | 3         | Furnture                   | Furnished              |
| Guests          | 6         | Listed by                  | Company                |
|                 |           |                            |                        |

The project consists of modern villas completed in 2021, close to the Laguna resort. The architecture is simple and fresh, with a white color palette and many tropical plants and flowers. There are 43 villas in the project. The first phase of the project has been completed and is already waiting for its guests. One-story 2 and 3 bedroom villas with private pools. A special feature of the villas is that each bedroom is located in a separate pavilion. The concept of the project is to provide a relaxing atmosphere and feel at home. The developer has developed a plan for the one-story villas in order to provide you with the complete privacy of your home in Phuket.