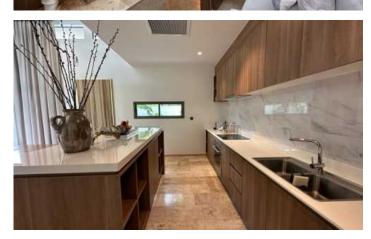

## ID6499 EXCLUSIVE 3-BEDROOM VILLA, WITH POOL VIEW IN SHAMBHALA GRAND VILLA PROJECT, ON BANGTAO/LAGUNA BEACH

| Deal type       | Rent      | Bathrooms                  | 2                      |
|-----------------|-----------|----------------------------|------------------------|
| Property type   | Villa     | Total area, m <sup>2</sup> | 247                    |
| Stage           | Completed | Indoor area, m²            | 147                    |
| Completion date | 2021      | Land area, m <sup>2</sup>  | 240                    |
| Installment     | Available | View                       | Pool view, Garden view |
| To the beach, m | 2000      | Floors                     | 1                      |
| Bedrooms        | 3         | Furnture                   | Furnished              |
| Guests          | 6         | Listed by                  | Company                |
|                 |           |                            |                        |

The project consists of modern villas completed in 2021, close to the Laguna resort. The architecture is simple and fresh, with a white color palette and many tropical plants and flowers. There are 43 villas in the project. The first phase of the project has been completed and is already waiting for its guests. One-story 2 and 3 bedroom villas with private pools. A special feature of the villas is that each bedroom is located in a separate pavilion. The concept of the project is to provide a relaxing atmosphere and feel at home. The developer has developed a plan for the one-story villas in order to provide you with the complete privacy of your home in Phuket.