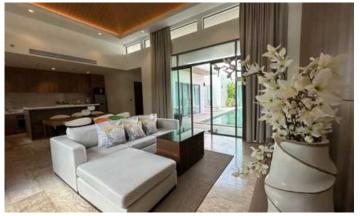

## ID6499 EXCLUSIVE 3-BEDROOM VILLA, WITH POOL VIEW IN SHAMBHALA GRAND VILLA PROJECT, ON BANGTAO/LAGUNA BEACH

| Deal type       | Rent      | Bathrooms                  | 2                      |
|-----------------|-----------|----------------------------|------------------------|
| Property type   | Villa     | Total area, m <sup>2</sup> | 247                    |
| Stage           | Completed | Indoor area, m²            | 147                    |
| Completion date | 2021      | Land area, m <sup>2</sup>  | 240                    |
| Installment     | Available | View                       | Pool view, Garden view |
| To the beach, m | 2000      | Floors                     | 1                      |
| Bedrooms        | 3         | Furnture                   | Furnished              |
| Guests          | 6         | Listed by                  | Company                |
|                 |           |                            |                        |

The project consists of modern villas completed in 2021, close to the Laguna resort. The architecture is simple and fresh, with a white color palette and many tropical plants and flowers. There are 43 villas in the project. The first phase of the project has been completed and is already waiting for its guests. One-story 2 and 3 bedroom villas with private pools. A special feature of the villas is that each bedroom is located in a separate pavilion. The concept of the project is to provide a relaxing atmosphere and feel at home. The developer has developed a plan for the one-story villas in order to provide you with the complete privacy of your home in Phuket.