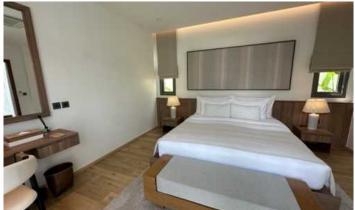

## ID6499 EXCLUSIVE 3-BEDROOM VILLA, WITH POOL VIEW IN SHAMBHALA GRAND VILLA PROJECT, ON BANGTAO/LAGUNA BEACH

| Deal type       | Rent      | Bathrooms                  | 2                      |
|-----------------|-----------|----------------------------|------------------------|
| Property type   | Villa     | Total area, m <sup>2</sup> | 247                    |
| Stage           | Completed | Indoor area, m²            | 147                    |
| Completion date | 2021      | Land area, m <sup>2</sup>  | 240                    |
| Installment     | Available | View                       | Pool view, Garden view |
| To the beach, m | 2000      | Floors                     | 1                      |
| Bedrooms        | 3         | Furnture                   | Furnished              |
| Guests          | 6         | Listed by                  | Company                |
|                 |           |                            |                        |

The project consists of modern villas completed in 2021, close to the Laguna resort. The architecture is simple and fresh, with a white color palette and many tropical plants and flowers. There are 43 villas in the project. The first phase of the project has been completed and is already waiting for its guests. One-story 2 and 3 bedroom villas with private pools. A special feature of the villas is that each bedroom is located in a separate pavilion. The concept of the project is to provide a relaxing atmosphere and feel at home. The developer has developed a plan for the one-story villas in order to provide you with the complete privacy of your home in Phuket.