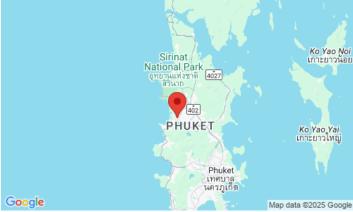

## What's nearby

The complex is located within walking distance to the entire infrastructure of the Laguna resort and opposite an amusement park under construction, as well as a 5-minute drive from Bangtao Beach. This beach is where Phuket's most popular beach clubs are located, such as Xana Beach Club, Dream Beach Club and Catch Club. Blue Tree is located nearby - this is a large entertainment complex that includes: the actual lagoon of the water park with various attractions on water and land, several large parking lots, a helipad, a kids club, a fitness area, a shopping center, restaurants and mobile tents with food. Blue tree Phuket Water Park opened its doors in the fall of 2019 in the north of the island, not far from Bangtao Beach. And he is already one of the top attractions in Phuket. The park is suitable for visitors of all ages, especially children. An active day for the whole family is guaranteed! In 2 minutes there is a shopping complex Boat Avenue with many shops, countless restaurants and bars, a supermarket of European products Villa Market. The modern Porto De Phuket shopping complex, with countless restaurants, Tors supermarket, boutiques and food court, is just a short drive away. Nearby is the Lemonade Kids Club with a children's room and a pool for children, a hot sauna for adults. The bustling party scene of Patong is a 30-minute drive from the complex. The road from the airport to the complex will take about 25 minutes.