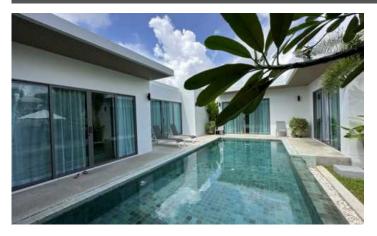

## ID6499 EXCLUSIVE 3-BEDROOM VILLA, WITH POOL VIEW IN SHAMBHALA GRAND VILLA PROJECT, ON BANGTAO/LAGUNA BEACH

| Deal type       | Rent      | Bathrooms                  | 2                      |
|-----------------|-----------|----------------------------|------------------------|
| Property type   | Villa     | Total area, m <sup>2</sup> | 247                    |
| Stage           | Completed | Indoor area, m²            | 147                    |
| Completion date | 2021      | Land area, m <sup>2</sup>  | 240                    |
| Installment     | Available | View                       | Pool view, Garden view |
| To the beach, m | 2000      | Floors                     | 1                      |
| Bedrooms        | 3         | Furnture                   | Furnished              |
| Guests          | 6         | Listed by                  | Company                |
|                 |           |                            |                        |

The project consists of modern villas completed in 2021, close to the Laguna resort. The architecture is simple and fresh, with a white color palette and many tropical plants and flowers. There are 43 villas in the project. The first phase of the project has been completed and is already waiting for its guests. One-story 2 and 3 bedroom villas with private pools. A special feature of the villas is that each bedroom is located in a separate pavilion. The concept of the project is to provide a relaxing atmosphere and feel at home. The developer has developed a plan for the one-story villas in order to provide you with the complete privacy of your home in Phuket.