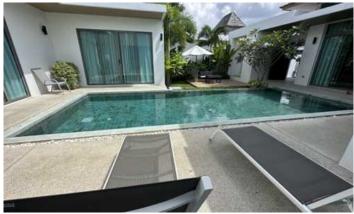

## ID6499 EXCLUSIVE 3-BEDROOM VILLA, WITH POOL VIEW IN SHAMBHALA GRAND VILLA PROJECT, ON BANGTAO/LAGUNA BEACH

| Deal type       | Rent      | Bathrooms                  | 2                      |
|-----------------|-----------|----------------------------|------------------------|
| Property type   | Villa     | Total area, m <sup>2</sup> | 247                    |
| Stage           | Completed | Indoor area, m²            | 147                    |
| Completion date | 2021      | Land area, m <sup>2</sup>  | 240                    |
| Installment     | Available | View                       | Pool view, Garden view |
| To the beach, m | 2000      | Floors                     | 1                      |
| Bedrooms        | 3         | Furnture                   | Furnished              |
| Guests          | 6         | Listed by                  | Company                |
|                 |           |                            |                        |

The project consists of modern villas completed in 2021, close to the Laguna resort. The architecture is simple and fresh, with a white color palette and many tropical plants and flowers. There are 43 villas in the project. The first phase of the project has been completed and is already waiting for its guests. One-story 2 and 3 bedroom villas with private pools. A special feature of the villas is that each bedroom is located in a separate pavilion. The concept of the project is to provide a relaxing atmosphere and feel at home. The developer has developed a plan for the one-story villas in order to provide you with the complete privacy of your home in Phuket.