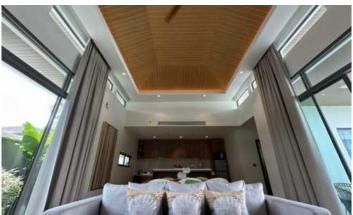

## ID6499 EXCLUSIVE 3-BEDROOM VILLA, WITH POOL VIEW IN SHAMBHALA GRAND VILLA PROJECT, ON BANGTAO/LAGUNA BEACH

| Deal type       | Rent      | Bathrooms                  | 2                      |
|-----------------|-----------|----------------------------|------------------------|
| Property type   | Villa     | Total area, m <sup>2</sup> | 247                    |
| Stage           | Completed | Indoor area, m²            | 147                    |
| Completion date | 2021      | Land area, m <sup>2</sup>  | 240                    |
| Installment     | Available | View                       | Pool view, Garden view |
| To the beach, m | 2000      | Floors                     | 1                      |
| Bedrooms        | 3         | Furnture                   | Furnished              |
| Guests          | 6         | Listed by                  | Company                |
|                 |           |                            |                        |

The project consists of modern villas completed in 2021, close to the Laguna resort. The architecture is simple and fresh, with a white color palette and many tropical plants and flowers. There are 43 villas in the project. The first phase of the project has been completed and is already waiting for its guests. One-story 2 and 3 bedroom villas with private pools. A special feature of the villas is that each bedroom is located in a separate pavilion. The concept of the project is to provide a relaxing atmosphere and feel at home. The developer has developed a plan for the one-story villas in order to provide you with the complete privacy of your home in Phuket.