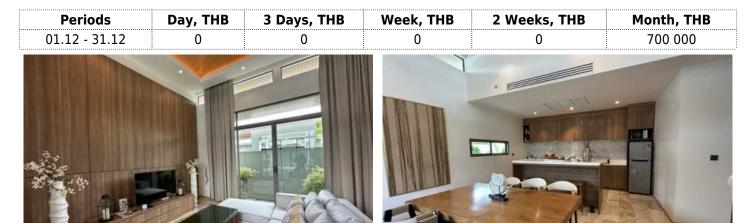

## ID6499 EXCLUSIVE 3-BEDROOM VILLA, WITH POOL VIEW IN SHAMBHALA GRAND VILLA PROJECT, ON BANGTAO/LAGUNA BEACH

| Deal type       | Rent      | Bathrooms                  | 2                      |
|-----------------|-----------|----------------------------|------------------------|
| Property type   | Villa     | Total area, m <sup>2</sup> | 247                    |
| Stage           | Completed | Indoor area, m²            | 147                    |
| Completion date | 2021      | Land area, m <sup>2</sup>  | 240                    |
| Installment     | Available | View                       | Pool view, Garden view |
| To the beach, m | 2000      | Floors                     | 1                      |
| Bedrooms        | 3         | Furnture                   | Furnished              |
| Guests          | 6         | Listed by                  | Company                |
|                 |           |                            |                        |