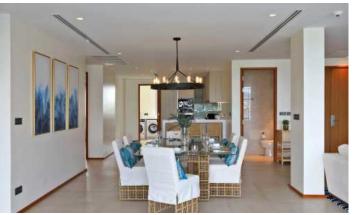

## ID6501 COMFORTABLE 2-BEDROOM APARTMENTS, WITH LAKE VIEW AND NEAR THE SEA IN ANGSANA BEACHFRONT RESIDENCES PROJECT, ON BANGTAO/LAGUNA BEACH

| Deal type       | Rent       | Total area, m²  | 229<br>156              |  |
|-----------------|------------|-----------------|-------------------------|--|
| Property type   | Apartments | Indoor area, m² |                         |  |
| Stage           | Completed  | Pool area, m²   | 20                      |  |
| Completion date | 2021       | View            | Lake View , Garden view |  |
| To the beach, m | 50         | Floor           | 2                       |  |
| Bedrooms        | 2          | Floors          | Floors 3                |  |
| Guests          | 4          | Furnture        | Furnished               |  |
| Bathrooms       | 2          | Listed by       | Private person          |  |
|                 |            |                 |                         |  |