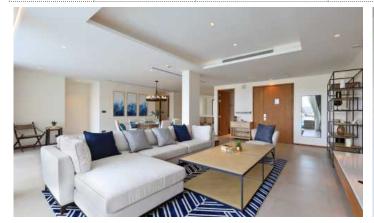

## ID6501 COMFORTABLE 2-BEDROOM APARTMENTS, WITH LAKE VIEW AND NEAR THE SEA IN ANGSANA BEACHFRONT RESIDENCES PROJECT, ON BANGTAO/LAGUNA BEACH

| Deal type       | Rent       | Total area, m²  | 229<br>156              |  |
|-----------------|------------|-----------------|-------------------------|--|
| Property type   | Apartments | Indoor area, m² |                         |  |
| Stage           | Completed  | Pool area, m²   | 20                      |  |
| Completion date | 2021       | View            | Lake View , Garden view |  |
| To the beach, m | 50         | Floor           | 2                       |  |
| Bedrooms        | 2          | Floors          | Floors 3                |  |
| Guests          | 4          | Furnture        | Furnished               |  |
| Bathrooms       | 2          | Listed by       | Private person          |  |
|                 |            |                 |                         |  |