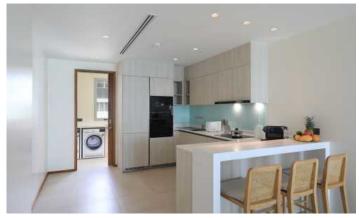

## ID6501 COMFORTABLE 2-BEDROOM APARTMENTS, WITH LAKE VIEW AND NEAR THE SEA IN ANGSANA BEACHFRONT RESIDENCES PROJECT, ON BANGTAO/LAGUNA BEACH

| Deal type       | Rent       | Total area, m²  | 229<br>156              |  |
|-----------------|------------|-----------------|-------------------------|--|
| Property type   | Apartments | Indoor area, m² |                         |  |
| Stage           | Completed  | Pool area, m²   | 20                      |  |
| Completion date | 2021       | View            | Lake View , Garden view |  |
| To the beach, m | 50         | Floor           | 2                       |  |
| Bedrooms        | 2          | Floors          | Floors 3                |  |
| Guests          | 4          | Furnture        | Furnished               |  |
| Bathrooms       | 2          | Listed by       | Private person          |  |
|                 |            |                 |                         |  |