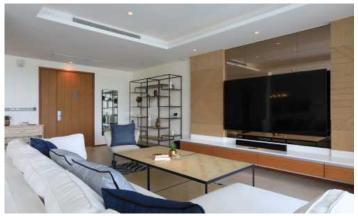

## ID6501 COMFORTABLE 2-BEDROOM APARTMENTS, WITH LAKE VIEW AND NEAR THE SEA IN ANGSANA BEACHFRONT RESIDENCES PROJECT, ON BANGTAO/LAGUNA BEACH

| Deal type       | Rent       | Total area, m²  | 229<br>156              |  |
|-----------------|------------|-----------------|-------------------------|--|
| Property type   | Apartments | Indoor area, m² |                         |  |
| Stage           | Completed  | Pool area, m²   | 20                      |  |
| Completion date | 2021       | View            | Lake View , Garden view |  |
| To the beach, m | 50         | Floor           | 2                       |  |
| Bedrooms        | 2          | Floors          | Floors 3                |  |
| Guests          | 4          | Furnture        | Furnished               |  |
| Bathrooms       | 2          | Listed by       | Private person          |  |
|                 |            |                 |                         |  |