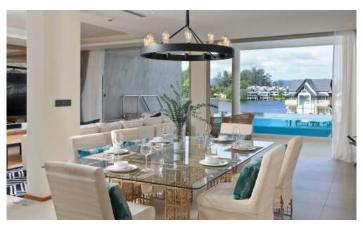

## ID6501 COMFORTABLE 2-BEDROOM APARTMENTS, WITH LAKE VIEW AND NEAR THE SEA IN ANGSANA BEACHFRONT RESIDENCES PROJECT, ON BANGTAO/LAGUNA BEACH

| Deal type       | Rent       | Total area, m²  | 229<br>156              |  |
|-----------------|------------|-----------------|-------------------------|--|
| Property type   | Apartments | Indoor area, m² |                         |  |
| Stage           | Completed  | Pool area, m²   | 20                      |  |
| Completion date | 2021       | View            | Lake View , Garden view |  |
| To the beach, m | 50         | Floor           | 2                       |  |
| Bedrooms        | 2          | Floors          | Floors 3                |  |
| Guests          | 4          | Furnture        | Furnished               |  |
| Bathrooms       | 2          | Listed by       | Private person          |  |
|                 |            |                 |                         |  |