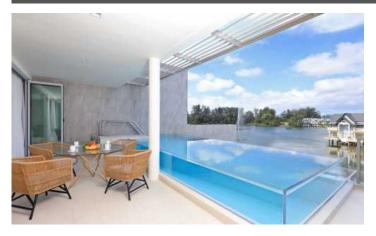

## ID6501 COMFORTABLE 2-BEDROOM APARTMENTS, WITH LAKE VIEW AND NEAR THE SEA IN ANGSANA BEACHFRONT RESIDENCES PROJECT, ON BANGTAO/LAGUNA BEACH

| Deal type       | Rent       | Total area, m²  | 229<br>156              |  |
|-----------------|------------|-----------------|-------------------------|--|
| Property type   | Apartments | Indoor area, m² |                         |  |
| Stage           | Completed  | Pool area, m²   | 20                      |  |
| Completion date | 2021       | View            | Lake View , Garden view |  |
| To the beach, m | 50         | Floor           | 2                       |  |
| Bedrooms        | 2          | Floors          | Floors 3                |  |
| Guests          | 4          | Furnture        | Furnished               |  |
| Bathrooms       | 2          | Listed by       | Private person          |  |
|                 |            |                 |                         |  |