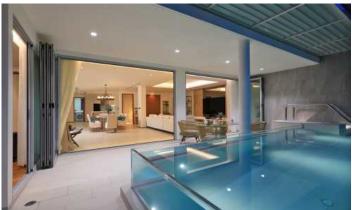

## ID6501 COMFORTABLE 2-BEDROOM APARTMENTS, WITH LAKE VIEW AND NEAR THE SEA IN ANGSANA BEACHFRONT RESIDENCES PROJECT, ON BANGTAO/LAGUNA BEACH

| Deal type       | Rent       | Total area, m²  | 229<br>156              |  |
|-----------------|------------|-----------------|-------------------------|--|
| Property type   | Apartments | Indoor area, m² |                         |  |
| Stage           | Completed  | Pool area, m²   | 20                      |  |
| Completion date | 2021       | View            | Lake View , Garden view |  |
| To the beach, m | 50         | Floor           | 2                       |  |
| Bedrooms        | 2          | Floors          | Floors 3                |  |
| Guests          | 4          | Furnture        | Furnished               |  |
| Bathrooms       | 2          | Listed by       | Private person          |  |
|                 |            |                 |                         |  |