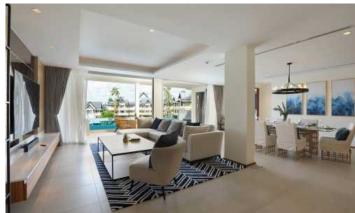

## ID6501 COMFORTABLE 2-BEDROOM APARTMENTS, WITH LAKE VIEW AND NEAR THE SEA IN ANGSANA BEACHFRONT RESIDENCES PROJECT, ON BANGTAO/LAGUNA BEACH

| Deal type       | Rent       | Total area, m²  | 229<br>156              |  |
|-----------------|------------|-----------------|-------------------------|--|
| Property type   | Apartments | Indoor area, m² |                         |  |
| Stage           | Completed  | Pool area, m²   | 20                      |  |
| Completion date | 2021       | View            | Lake View , Garden view |  |
| To the beach, m | 50         | Floor           | 2                       |  |
| Bedrooms        | 2          | Floors          | Floors 3                |  |
| Guests          | 4          | Furnture        | Furnished               |  |
| Bathrooms       | 2          | Listed by       | Private person          |  |
|                 |            |                 |                         |  |