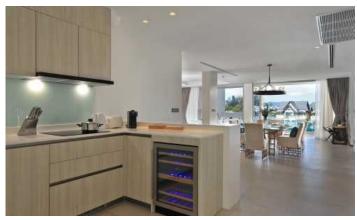

## ID6501 COMFORTABLE 2-BEDROOM APARTMENTS, WITH LAKE VIEW AND NEAR THE SEA IN ANGSANA BEACHFRONT RESIDENCES PROJECT, ON BANGTAO/LAGUNA BEACH

| Deal type       | Rent       | Total area, m²  | 229<br>156              |  |
|-----------------|------------|-----------------|-------------------------|--|
| Property type   | Apartments | Indoor area, m² |                         |  |
| Stage           | Completed  | Pool area, m²   | 20                      |  |
| Completion date | 2021       | View            | Lake View , Garden view |  |
| To the beach, m | 50         | Floor           | 2                       |  |
| Bedrooms        | 2          | Floors          | Floors 3                |  |
| Guests          | 4          | Furnture        | Furnished               |  |
| Bathrooms       | 2          | Listed by       | Private person          |  |
|                 |            |                 |                         |  |