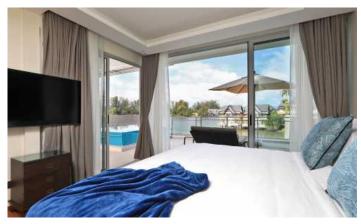

## ID6501 COMFORTABLE 2-BEDROOM APARTMENTS, WITH LAKE VIEW AND NEAR THE SEA IN ANGSANA BEACHFRONT RESIDENCES PROJECT, ON BANGTAO/LAGUNA BEACH

| Deal type       | Rent       | Total area, m²  | 229<br>156              |  |
|-----------------|------------|-----------------|-------------------------|--|
| Property type   | Apartments | Indoor area, m² |                         |  |
| Stage           | Completed  | Pool area, m²   | 20                      |  |
| Completion date | 2021       | View            | Lake View , Garden view |  |
| To the beach, m | 50         | Floor           | 2                       |  |
| Bedrooms        | 2          | Floors          | Floors 3                |  |
| Guests          | 4          | Furnture        | Furnished               |  |
| Bathrooms       | 2          | Listed by       | Private person          |  |
|                 |            |                 |                         |  |