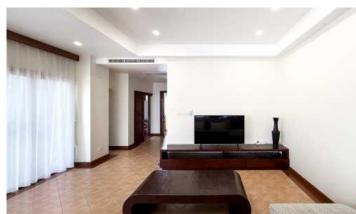

## ID6612 GORGEOUS, SPACIOUS 3-BEDROOM VILLA, WITH POOL VIEW IN LAGUNA LINKS PROJECT, ON BANGTAO/LAGUNA BEACH

| Deal type       | Rent      |  |
|-----------------|-----------|--|
| Property type   | Villa     |  |
| Stage           | Completed |  |
| Completion date | 2009      |  |
| To the beach, m | 1500      |  |
| Bedrooms        | 3         |  |
| Guests          | 6         |  |
| Bathrooms       | 3         |  |

| Total area, m²  | 480                                   |
|-----------------|---------------------------------------|
| Indoor area, m² | 300                                   |
| View            | Pool view, Lake View , Garden<br>view |
| Floors          | 2                                     |
| Parking spots   | 2                                     |
| Furnture        | Furnished                             |
| Listed by       | Company                               |