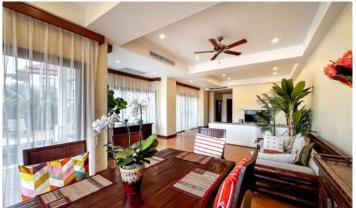

| Total area, m²  | 480                                   |
|-----------------|---------------------------------------|
| Indoor area, m² | 300                                   |
| View            | Pool view, Lake View , Garden<br>view |
| Floors          | 2                                     |
| Parking spots   | 2                                     |
| Furnture        | Furnished                             |
| Listed by       | Company                               |