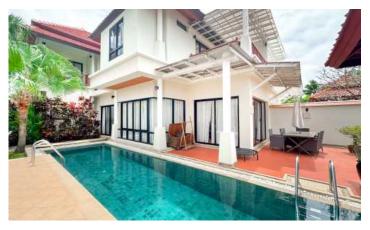

## ID6612 GORGEOUS, SPACIOUS 3-BEDROOM VILLA, WITH POOL VIEW IN LAGUNA LINKS PROJECT, ON BANGTAO/LAGUNA BEACH

| Deal type       | Rent      |  |
|-----------------|-----------|--|
| Property type   | Villa     |  |
| Stage           | Completed |  |
| Completion date | 2009      |  |
| To the beach, m | 1500      |  |
| Bedrooms        | 3         |  |
| Guests          | 6         |  |
| Bathrooms       | 3         |  |

| Total area, m²  | 480                                   |
|-----------------|---------------------------------------|
| Indoor area, m² | 300                                   |
| View            | Pool view, Lake View , Garden<br>view |
| Floors          | 2                                     |
| Parking spots   | 2                                     |
| Furnture        | Furnished                             |
| Listed by       | Company                               |