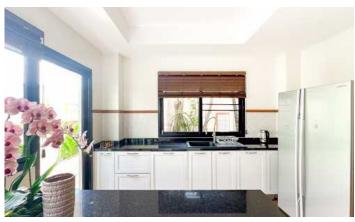

| Total area, m²  | 480                                   |
|-----------------|---------------------------------------|
| Indoor area, m² | 300                                   |
| View            | Pool view, Lake View , Garden<br>view |
| Floors          | 2                                     |
| Parking spots   | 2                                     |
| Furnture        | Furnished                             |
| Listed by       | Company                               |