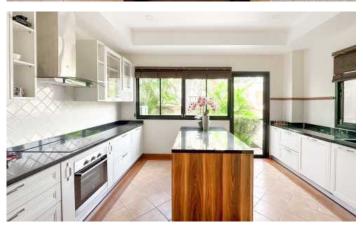

## ID6612 GORGEOUS, SPACIOUS 3-BEDROOM VILLA, WITH POOL VIEW IN LAGUNA LINKS PROJECT, ON BANGTAO/LAGUNA BEACH

| Deal type       | Rent      |  |
|-----------------|-----------|--|
| Property type   | Villa     |  |
| Stage           | Completed |  |
| Completion date | 2009      |  |
| To the beach, m | 1500      |  |
| Bedrooms        | 3         |  |
| Guests          | 6         |  |
| Bathrooms       | 3         |  |

| Total area, m²  | 480                                   |
|-----------------|---------------------------------------|
| Indoor area, m² | 300                                   |
| View            | Pool view, Lake View , Garden<br>view |
| Floors          | 2                                     |
| Parking spots   | 2                                     |
| Furnture        | Furnished                             |
| Listed by       | Company                               |