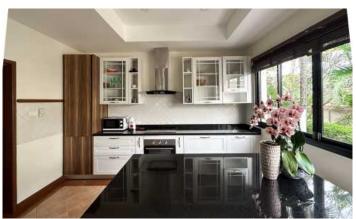

## ID6612 GORGEOUS, SPACIOUS 3-BEDROOM VILLA, WITH POOL VIEW IN LAGUNA LINKS PROJECT, ON BANGTAO/LAGUNA BEACH

| Deal type       | Rent      |  |
|-----------------|-----------|--|
| Property type   | Villa     |  |
| Stage           | Completed |  |
| Completion date | 2009      |  |
| To the beach, m | 1500      |  |
| Bedrooms        | 3         |  |
| Guests          | 6         |  |
| Bathrooms       | 3         |  |

| Total area, m²  | 480                                   |
|-----------------|---------------------------------------|
| Indoor area, m² | 300                                   |
| View            | Pool view, Lake View , Garden<br>view |
| Floors          | 2                                     |
| Parking spots   | 2                                     |
| Furnture        | Furnished                             |
| Listed by       | Company                               |