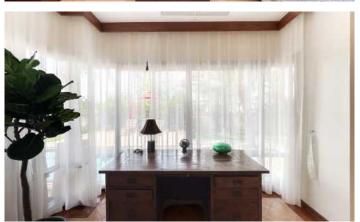

## ID6612 GORGEOUS, SPACIOUS 3-BEDROOM VILLA, WITH POOL VIEW IN LAGUNA LINKS PROJECT, ON BANGTAO/LAGUNA BEACH

| Deal type       | Rent      |  |
|-----------------|-----------|--|
| Property type   | Villa     |  |
| Stage           | Completed |  |
| Completion date | 2009      |  |
| To the beach, m | 1500      |  |
| Bedrooms        | 3         |  |
| Guests          | 6         |  |
| Bathrooms       | 3         |  |

| Total area, m²  | 480                                   |
|-----------------|---------------------------------------|
| Indoor area, m² | 300                                   |
| View            | Pool view, Lake View , Garden<br>view |
| Floors          | 2                                     |
| Parking spots   | 2                                     |
| Furnture        | Furnished                             |
| Listed by       | Company                               |