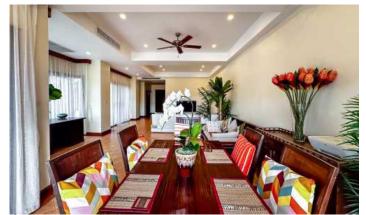

| Total area, m²  | 480                                   |
|-----------------|---------------------------------------|
| Indoor area, m² | 300                                   |
| View            | Pool view, Lake View , Garden<br>view |
| Floors          | 2                                     |
| Parking spots   | 2                                     |
| Furnture        | Furnished                             |
| Listed by       | Company                               |