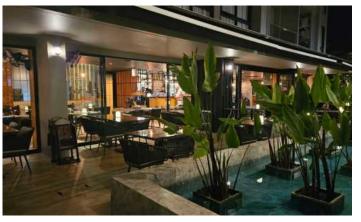

#### Infrastructure

The territory has an Olympic-size swimming pool, tropical park, fitness center, sauna, restaurant, shop on the territory of the complex will make your stay in Phuket carefree and unforgettable.

### What's nearby

Ideal location, 5 minutes walk from Bangtao Beach. Within walking distance from the complex are Siam Blue & Catch beach club, Tesco lotus express. Also, the rich resort infrastructure of the Bang Tao area includes shops, restaurants, bars, spa centers, a kids club, a center, a shopping center, banks.