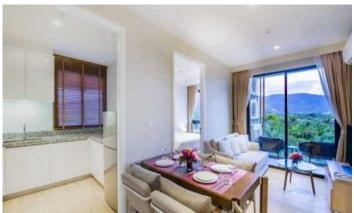

Diamond Condominium is an exclusive complex located next to the famous Bangtao Beach on the west coast of Phuket. The complex consists of 295 innovative styled 1-2 bedroom apartments and 2-4 bedroom penthouses including gourmet kitchens, luxury bathrooms and spacious private terraces overlooking 2000 sq. m. resort tropical landscape design and water area.