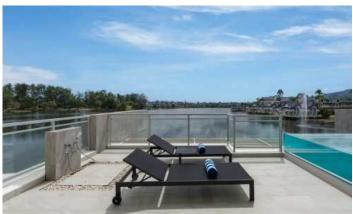

## ID6662 STUNNING 2-BEDROOM APARTMENTS, WITH SEA VIEW AND NEAR THE SEA IN ANGSANA BEACHFRONT RESIDENCES PROJECT, ON BANGTAO/LAGUNA BEACH

| Deal type       | Rent       | Bathrooms                  | 2     |
|-----------------|------------|----------------------------|-------|
| Property type   | Apartments | Total area, m <sup>2</sup> | 229   |
| Stage           | Completed  | Pool area, m <sup>2</sup>  | 52    |
| Completion date | 2021       | View                       | Sea   |
| To the beach, m | 50         | <b>VICW</b>                | view  |
| Bedrooms        | 2          | Floor                      | 2     |
| Guests          | 6          |                            | 3     |
|                 |            |                            | Priva |

| Bathrooms                  | 2                                    |
|----------------------------|--------------------------------------|
| Total area, m <sup>2</sup> | 229                                  |
| Pool area, m <sup>2</sup>  | 52                                   |
| View                       | Sea View, Lake View , Garden<br>view |
| Floor                      | 2                                    |
| Floors                     | 3                                    |
| Listed by                  | Private person                       |
|                            |                                      |