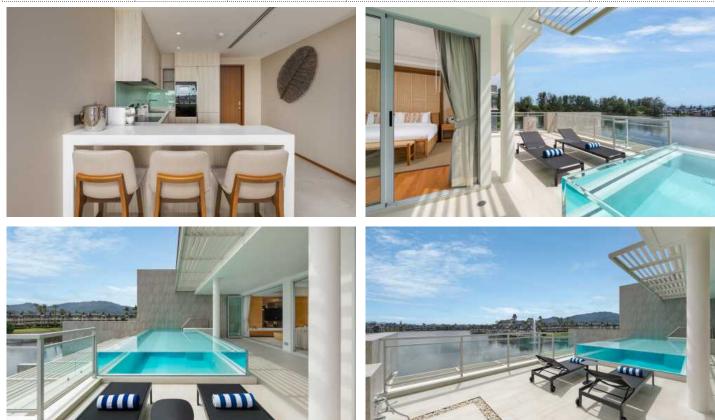

## ID6662 STUNNING 2-BEDROOM APARTMENTS, WITH SEA VIEW AND NEAR THE SEA IN ANGSANA BEACHFRONT RESIDENCES PROJECT, ON BANGTAO/LAGUNA BEACH

| Deal type       | Rent       | Bathrooms                  | 2     |
|-----------------|------------|----------------------------|-------|
| Property type   | Apartments | Total area, m <sup>2</sup> | 229   |
| Stage           | Completed  | Pool area, m <sup>2</sup>  | 52    |
| Completion date | 2021       | View                       | Sea   |
| To the beach, m | 50         | <b>VICW</b>                | view  |
| Bedrooms        | 2          | Floor                      | 2     |
| Guests          | 6          |                            | 3     |
|                 |            |                            | Priva |