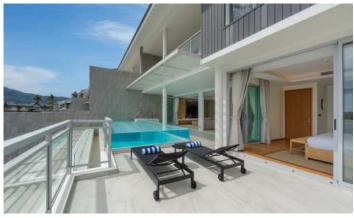

## ID6662 STUNNING 2-BEDROOM APARTMENTS, WITH SEA VIEW AND NEAR THE SEA IN ANGSANA BEACHFRONT RESIDENCES PROJECT, ON BANGTAO/LAGUNA BEACH

| Deal type       | Rent       | Bathrooms                  | 2     |
|-----------------|------------|----------------------------|-------|
| Property type   | Apartments | Total area, m <sup>2</sup> | 229   |
| Stage           | Completed  | Pool area, m <sup>2</sup>  | 52    |
| Completion date | 2021       | View                       | Sea   |
| To the beach, m | 50         | <b>VICW</b>                | view  |
| Bedrooms        | 2          | Floor                      | 2     |
| Guests          | 6          |                            | 3     |
|                 |            |                            | Priva |