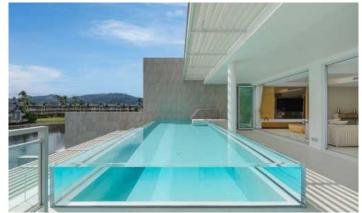

## ID6662 STUNNING 2-BEDROOM APARTMENTS, WITH SEA VIEW AND NEAR THE SEA IN ANGSANA BEACHFRONT RESIDENCES PROJECT, ON BANGTAO/LAGUNA BEACH

| Deal type       | Rent       | Bathrooms                  | 2     |
|-----------------|------------|----------------------------|-------|
| Property type   | Apartments | Total area, m <sup>2</sup> | 229   |
| Stage           | Completed  | Pool area, m <sup>2</sup>  | 52    |
| Completion date | 2021       | View                       | Sea   |
| To the beach, m | 50         | <b>VICW</b>                | view  |
| Bedrooms        | 2          | Floor                      | 2     |
| Guests          | 6          |                            | 3     |
|                 |            |                            | Priva |

| Bathrooms                  | 2                                    |
|----------------------------|--------------------------------------|
| Total area, m <sup>2</sup> | 229                                  |
| Pool area, m <sup>2</sup>  | 52                                   |
| View                       | Sea View, Lake View , Garden<br>view |
| Floor                      | 2                                    |
| Floors                     | 3                                    |
| Listed by                  | Private person                       |
|                            |                                      |