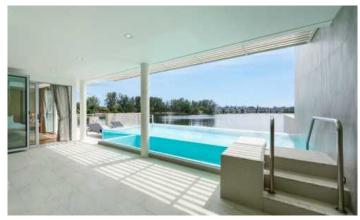

## ID6662 STUNNING 2-BEDROOM APARTMENTS, WITH SEA VIEW AND NEAR THE SEA IN ANGSANA BEACHFRONT RESIDENCES PROJECT, ON BANGTAO/LAGUNA BEACH

| Deal type       | Rent       | Bathrooms                  | 2     |
|-----------------|------------|----------------------------|-------|
| Property type   | Apartments | Total area, m <sup>2</sup> | 229   |
| Stage           | Completed  | Pool area, m <sup>2</sup>  | 52    |
| Completion date | 2021       | View                       | Sea   |
| To the beach, m | 50         | <b>VICW</b>                | view  |
| Bedrooms        | 2          | Floor                      | 2     |
| Guests          | 6          |                            | 3     |
|                 |            |                            | Priva |

| Bathrooms                  | 2                                    |
|----------------------------|--------------------------------------|
| Total area, m <sup>2</sup> | 229                                  |
| Pool area, m <sup>2</sup>  | 52                                   |
| View                       | Sea View, Lake View , Garden<br>view |
| Floor                      | 2                                    |
| Floors                     | 3                                    |
| Listed by                  | Private person                       |
|                            |                                      |