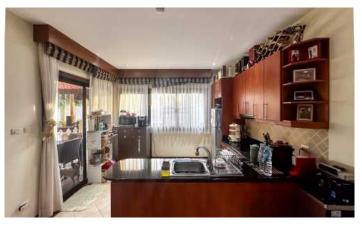

## ID6685 STYLISH, LARGE 3-BEDROOM VILLA, WITH POOL VIEW IN LAGUNA COVE PROJECT, ON BANGTAO/LAGUNA BEACH

# Price 33 700 000 THB (0 USD)

| Deal type                  | Sale       |  |
|----------------------------|------------|--|
| Property type              | Villa      |  |
| Stage                      | Completed  |  |
| Completion date            | 2005       |  |
| To the beach, m            | 700        |  |
| Bedrooms                   | 3          |  |
| Bathrooms                  | 3          |  |
| Total area, m <sup>2</sup> | 502        |  |
| Price per sqm              | 67 131 THB |  |