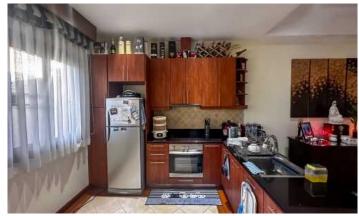

## ID6685 STYLISH, LARGE 3-BEDROOM VILLA, WITH POOL VIEW IN LAGUNA COVE PROJECT, ON BANGTAO/LAGUNA BEACH

# Price 33 700 000 THB (0 USD)

| Deal type                  | Sale       |  |
|----------------------------|------------|--|
| Property type              | Villa      |  |
| Stage                      | Completed  |  |
| Completion date            | 2005       |  |
| To the beach, m            | 700        |  |
| Bedrooms                   | 3          |  |
| Bathrooms                  | 3          |  |
| Total area, m <sup>2</sup> | 502        |  |
| Price per sqm              | 67 131 THB |  |