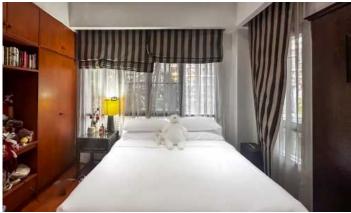

## ID6685 STYLISH, LARGE 3-BEDROOM VILLA, WITH POOL VIEW IN LAGUNA COVE PROJECT, ON BANGTAO/LAGUNA BEACH

# Price 33 700 000 THB (0 USD)

| Deal type                  | Sale       |  |
|----------------------------|------------|--|
| Property type              | Villa      |  |
| Stage                      | Completed  |  |
| Completion date            | 2005       |  |
| To the beach, m            | 700        |  |
| Bedrooms                   | 3          |  |
| Bathrooms                  | 3          |  |
| Total area, m <sup>2</sup> | 502        |  |
| Price per sqm              | 67 131 THB |  |