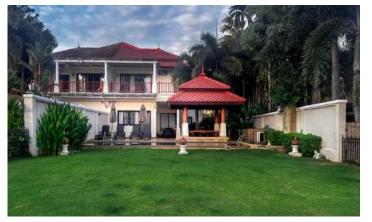

## ID6685 STYLISH, LARGE 3-BEDROOM VILLA, WITH POOL VIEW IN LAGUNA COVE PROJECT, ON BANGTAO/LAGUNA BEACH

# Price 33 700 000 THB (0 USD)

| Deal type                  | Sale       |  |
|----------------------------|------------|--|
| Property type              | Villa      |  |
| Stage                      | Completed  |  |
| Completion date            | 2005       |  |
| To the beach, m            | 700        |  |
| Bedrooms                   | 3          |  |
| Bathrooms                  | 3          |  |
| Total area, m <sup>2</sup> | 502        |  |
| Price per sqm              | 67 131 THB |  |

Laguna Cove is a small residential complex located in the heart of Laguna Phuket Resort. It was built in 2005 and has become a favourite place for wealthy people to live and relax. Guests and residents of Laguna Cove can use the infrastructure of the Laguna Phuket complex, receiving privileges in the form of discounts at the restaurants, spas and boutiques of the resort. The project has on its territory real estate in the form of townhouses with private pools. There are a total of 8 villas in the project, all of them are two-storey, made in the same style and located along the shores of a picturesque lake. Its peculiarity is that this project is in close proximity to the entire infrastructure and the beach.