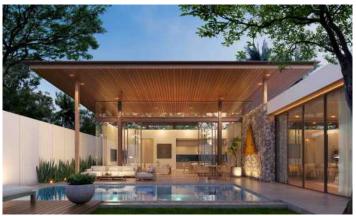

The villas Mono Champaca are located 13 minutes drive from Nai Ton Beach and 20 minutes from Layan and Bang Tao beaches in Phuket. It is a secluded location with good ecology and peaceful atmosphere. From here, it is easily accessible to all the attractions and points of attraction of the island. Porto De Phuket Shopping Center and the famous Boat Avenue are a 17-minute drive from the project. It embraces a straightforward lifestyle, cherishing core values and honoring both nature and humanity. Within its simplicity lies the intricate artistry of its design—a delightful treasure to discover.