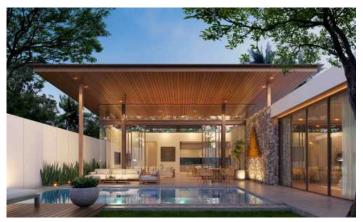

The villas Mono Champaca are located 13 minutes drive from Nai Ton Beach and 20 minutes from Layan and Bang Tao beaches in Phuket. It is a secluded location with good ecology and peaceful atmosphere. From here, it is easily accessible to all the attractions and points of attraction of the island. Porto De Phuket Shopping Center and the famous Boat Avenue are a 17-minute drive from the project. It embraces a straightforward lifestyle, cherishing core values and honoring both nature and humanity. Within its simplicity lies the intricate artistry of its design—a delightful treasure to discover.