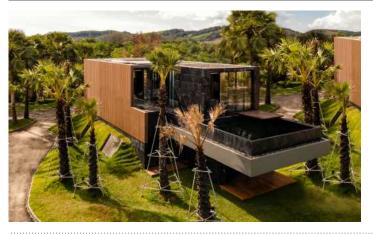

## ID6714 STUNNING, SPACIOUS 3-BEDROOM VILLA, WITH POOL VIEW, ON THALANG BEACH

Introducing "The Victory" – a modern luxury residential project located at Thalang Victory Monument in Phuket. Developed by Andaman Asset Solution Co., Ltd., the project spans 35,929.6 square meters, comprising 40 meticulously designed units with two distinct living concepts.

The project introduces "Definition of Unique Luxury Villas," a two-story dwelling that offers a unique lifestyle in Thailand's Phuket province. Units are arranged around an open courtyard, striking a balance between privacy and connectivity, providing residents with a truly distinctive living experience.