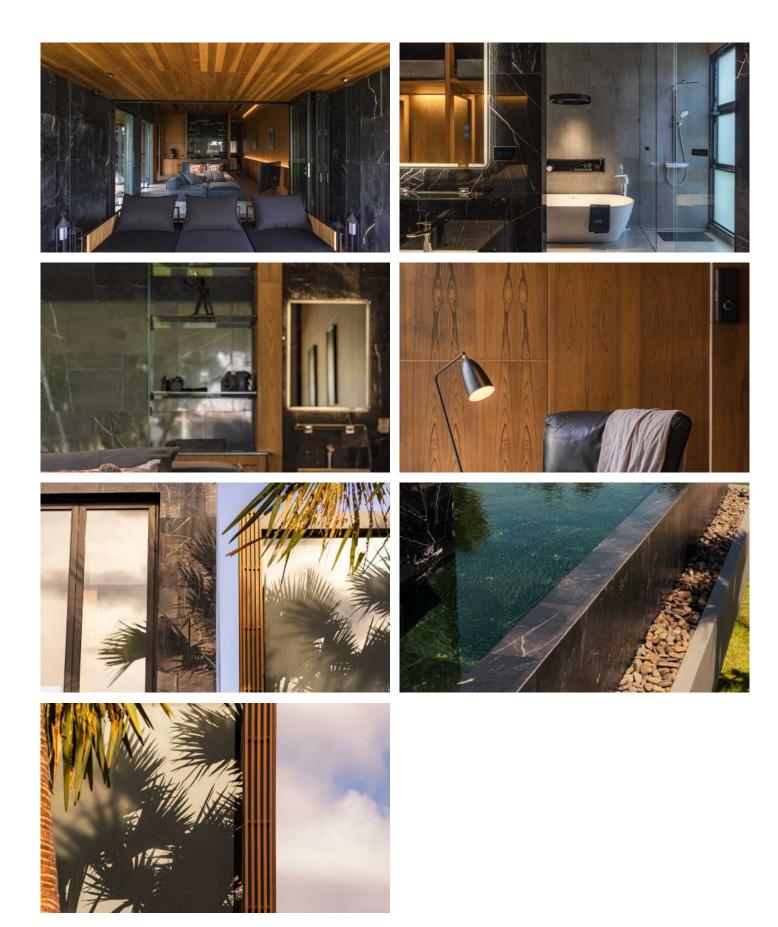

Facilities:

Restaurant, SPA, Lounge, Common Pool, Jogging Track, Security

Architectural Marvel:

The Victory stands out as an architectural masterpiece, skillfully integrating modern luxury into Phuket's historical context. The project pays tribute to the heroines Thao Thep Krasattri and Thao Si Sunthon, commemorating their bravery in defending Thalang against the Burmese army, creating a serene haven at the Thalang Victory Monument. Distinct Living Concepts:

The project introduces "Definition of Unique Luxury Villas," a two-story dwelling that offers a unique lifestyle in Thailand's Phuket province. Units are arranged around an open courtyard, striking a balance between privacy and connectivity, providing residents with a truly distinctive living experience.