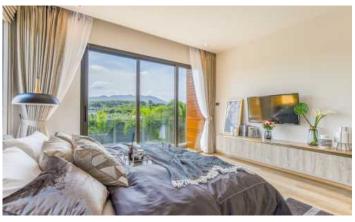

## **Architecture and Layouts**

Two-storey villas from 331 to 356 m<sup>2</sup> (Phase 1-2) and from 302 to 485 m<sup>2</sup> (Zenithy Connext and Luxe) on plots of 258-335 m<sup>2</sup>.

Standard layout Phase 1–2: three bedrooms, each with its own bathroom, a guest area and a study; an open kitchenliving room on the ground floor; two bedrooms, a study and a patio area on the roof of the second floor.

Especially for object 18, the swimming pool has been increased to 3x10 m, a garage for two cars, a landscaped garden with automatic gates and a built-in jacuzzi (Phase 2).

The interiors are designed in light brown tones with gold and gray accents: high ceilings, panoramic floor-to-ceiling windows, modern furniture and built-in storage systems.