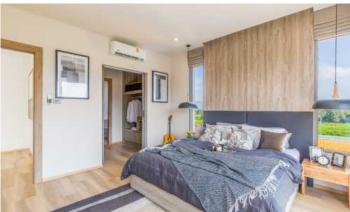

## **Architecture and Layouts**

Two-storey villas from 331 to 356 m<sup>2</sup> (Phase 1-2) and from 302 to 485 m<sup>2</sup> (Zenithy Connext and Luxe) on plots of 258-335 m<sup>2</sup>.

Standard layout Phase 1–2: three bedrooms, each with its own bathroom, a guest area and a study; an open kitchenliving room on the ground floor; two bedrooms, a study and a patio area on the roof of the second floor.

Especially for object 18, the swimming pool has been increased to 3x10 m, a garage for two cars, a landscaped garden with automatic gates and a built-in jacuzzi (Phase 2).

The interiors are designed in light brown tones with gold and gray accents: high ceilings, panoramic floor-to-ceiling windows, modern furniture and built-in storage systems.