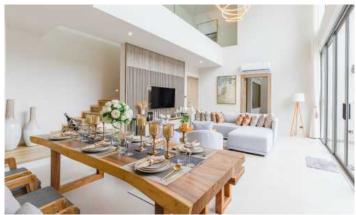

## **Architecture and Layouts**

Two-storey villas from 331 to 356 m<sup>2</sup> (Phase 1-2) and from 302 to 485 m<sup>2</sup> (Zenithy Connext and Luxe) on plots of 258-335 m<sup>2</sup>.

Standard layout Phase 1–2: three bedrooms, each with its own bathroom, a guest area and a study; an open kitchenliving room on the ground floor; two bedrooms, a study and a patio area on the roof of the second floor.

Especially for object 18, the swimming pool has been increased to 3x10 m, a garage for two cars, a landscaped garden with automatic gates and a built-in jacuzzi (Phase 2).

The interiors are designed in light brown tones with gold and gray accents: high ceilings, panoramic floor-to-ceiling windows, modern furniture and built-in storage systems.