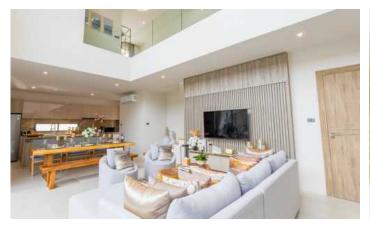

Especially for object 18, the swimming pool has been increased to 3x10 m, a garage for two cars, a landscaped garden with automatic gates and a built-in jacuzzi (Phase 2).

The interiors are designed in light brown tones with gold and gray accents: high ceilings, panoramic floor-to-ceiling windows, modern furniture and built-in storage systems.

Built-in smart home systems allow remote control of lighting, air conditioning and security.

Premium imported finishing materials: natural stone, designer fittings, teak parquet.