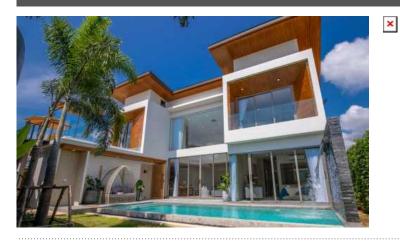

#### ID6751 AMAZING 3-BEDROOM VILLA, WITH POOL VIEW IN ZENITHY PROJECT, ON BANGTAO/LAGUNA BEACH ( + VIDEO REVIEW)

## **Architecture and Layouts**

Two-storey villas from 331 to 356 m<sup>2</sup> (Phase 1-2) and from 302 to 485 m<sup>2</sup> (Zenithy Connext and Luxe) on plots of 258-335 m<sup>2</sup>.

Standard layout Phase 1–2: three bedrooms, each with its own bathroom, a guest area and a study; an open kitchenliving room on the ground floor; two bedrooms, a study and a patio area on the roof of the second floor.

Especially for object 18, the swimming pool has been increased to 3x10 m, a garage for two cars, a landscaped garden with automatic gates and a built-in jacuzzi (Phase 2).

The interiors are designed in light brown tones with gold and gray accents: high ceilings, panoramic floor-to-ceiling windows, modern furniture and built-in storage systems.