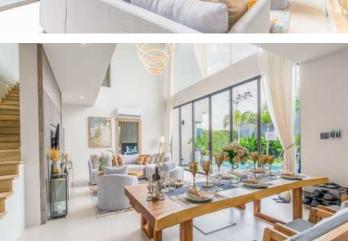

## **Architecture and Layouts**

Two-storey villas from 331 to 356 m<sup>2</sup> (Phase 1-2) and from 302 to 485 m<sup>2</sup> (Zenithy Connext and Luxe) on plots of 258-335 m<sup>2</sup>.

Standard layout Phase 1–2: three bedrooms, each with its own bathroom, a guest area and a study; an open kitchenliving room on the ground floor; two bedrooms, a study and a patio area on the roof of the second floor.

Especially for object 18, the swimming pool has been increased to 3x10 m, a garage for two cars, a landscaped garden with automatic gates and a built-in jacuzzi (Phase 2).

The interiors are designed in light brown tones with gold and gray accents: high ceilings, panoramic floor-to-ceiling windows, modern furniture and built-in storage systems.