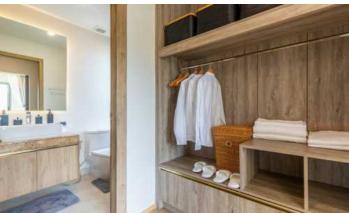

Especially for object 18, the swimming pool has been increased to 3x10 m, a garage for two cars, a landscaped garden with automatic gates and a built-in jacuzzi (Phase 2).

The interiors are designed in light brown tones with gold and gray accents: high ceilings, panoramic floor-to-ceiling windows, modern furniture and built-in storage systems.

Built-in smart home systems allow remote control of lighting, air conditioning and security.

Premium imported finishing materials: natural stone, designer fittings, teak parquet.