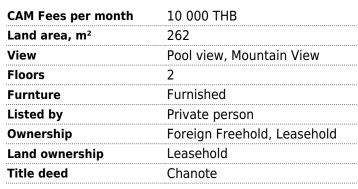

#### Management and service

Monthly maintenance fee of 10,000 THB, one-time contribution to the reserve fund of 25,000 THB. Professional landscape maintenance, 24-hour security, concierge service and regular cleaning of common areas. Special rental conditions through partner platforms (Booking.com, Airbnb, Agoda) with separate numbering systems for properties to simplify management.