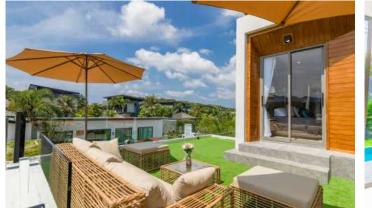

## **Architecture and Layouts**

Two-storey villas from 331 to 356 m<sup>2</sup> (Phase 1-2) and from 302 to 485 m<sup>2</sup> (Zenithy Connext and Luxe) on plots of 258-335 m<sup>2</sup>.

Standard layout Phase 1–2: three bedrooms, each with its own bathroom, a guest area and a study; an open kitchenliving room on the ground floor; two bedrooms, a study and a patio area on the roof of the second floor.

Especially for object 18, the swimming pool has been increased to 3x10 m, a garage for two cars, a landscaped garden with automatic gates and a built-in jacuzzi (Phase 2).

The interiors are designed in light brown tones with gold and gray accents: high ceilings, panoramic floor-to-ceiling windows, modern furniture and built-in storage systems.