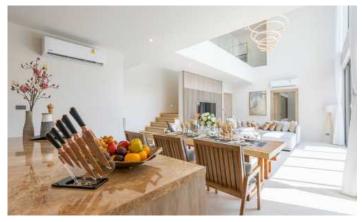

## **Architecture and Layouts**

Two-storey villas from 331 to 356 m<sup>2</sup> (Phase 1-2) and from 302 to 485 m<sup>2</sup> (Zenithy Connext and Luxe) on plots of 258-335 m<sup>2</sup>.

Standard layout Phase 1–2: three bedrooms, each with its own bathroom, a guest area and a study; an open kitchenliving room on the ground floor; two bedrooms, a study and a patio area on the roof of the second floor.

Especially for object 18, the swimming pool has been increased to 3x10 m, a garage for two cars, a landscaped garden with automatic gates and a built-in jacuzzi (Phase 2).

The interiors are designed in light brown tones with gold and gray accents: high ceilings, panoramic floor-to-ceiling windows, modern furniture and built-in storage systems.