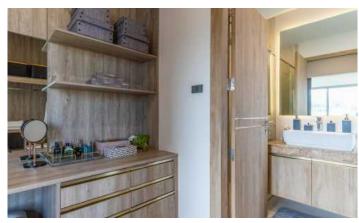

Especially for object 18, the swimming pool has been increased to 3x10 m, a garage for two cars, a landscaped garden with automatic gates and a built-in jacuzzi (Phase 2).

The interiors are designed in light brown tones with gold and gray accents: high ceilings, panoramic floor-to-ceiling windows, modern furniture and built-in storage systems.

Built-in smart home systems allow remote control of lighting, air conditioning and security.

Premium imported finishing materials: natural stone, designer fittings, teak parquet.