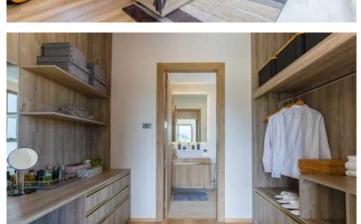

Especially for object 18, the swimming pool has been increased to 3x10 m, a garage for two cars, a landscaped garden with automatic gates and a built-in jacuzzi (Phase 2).

The interiors are designed in light brown tones with gold and gray accents: high ceilings, panoramic floor-to-ceiling windows, modern furniture and built-in storage systems.

Built-in smart home systems allow remote control of lighting, air conditioning and security.

Premium imported finishing materials: natural stone, designer fittings, teak parquet.