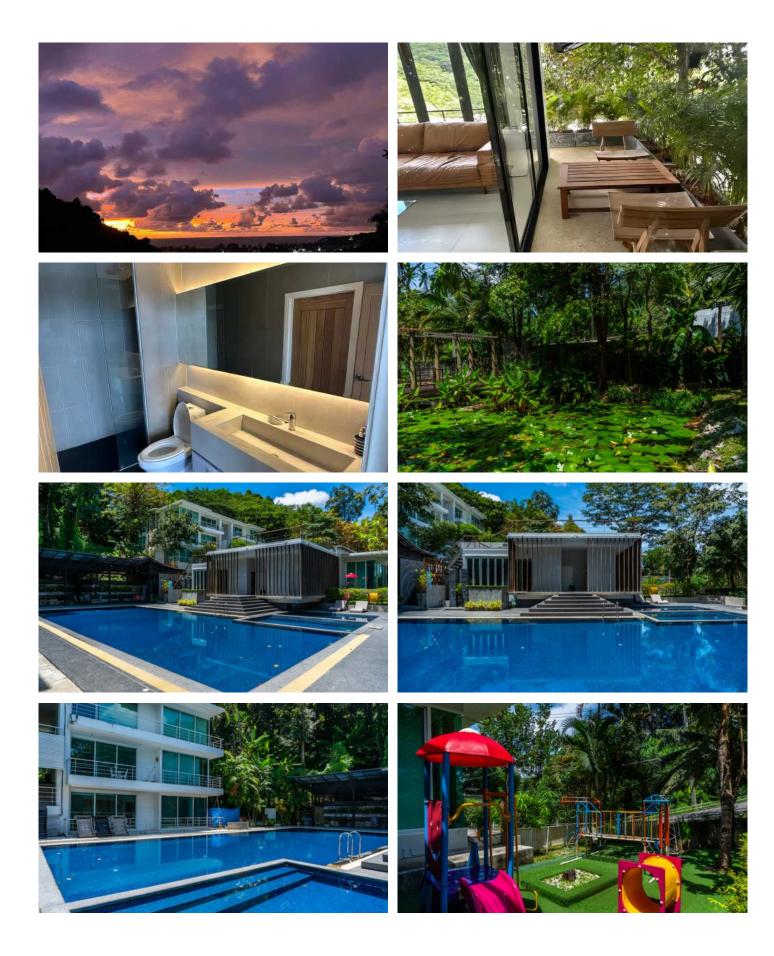

## ID6754 ASTONISHING 2-BEDROOM APARTMENTS, WITH SEA VIEW IN THE TREES RESIDENCE PROJECT, ON KAMALA BEACH

## Price 7 500 000 THB (0 USD)

| Deal type       | Sale       |  |  |
|-----------------|------------|--|--|
| Property type   | Apartments |  |  |
| Stage           | Completed  |  |  |
| Completion date | 2014       |  |  |
| To the beach, m | 3000       |  |  |
| Bedrooms        | 2          |  |  |
| Bathrooms       | 2          |  |  |