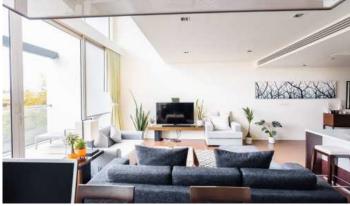

## ID6940 CHIC 2-BEDROOM APARTMENTS, WITH POOL VIEW IN THE LOFT AT LAGUNA VILLAGE PROJECT, ON BANGTAO/LAGUNA BEACH

## Price 16 000 000 THB (0 USD)

| Deal type                  | Sale       | Price per sqm | 114 285 THB                 |
|----------------------------|------------|---------------|-----------------------------|
| Property type              | Apartments | View          | Pool view                   |
| Stage                      | Completed  | Floor         | 5                           |
| Completion date            | 2010       | Floors        | 5                           |
| To the beach, m            | 2500       | Furnture      | Furnished                   |
| Bedrooms                   | 2          | Listed by     | Private person              |
| Bathrooms                  | 3          | Ownership     | Foreign Freehold, Leasehold |
| Total area, m <sup>2</sup> | 140        |               |                             |