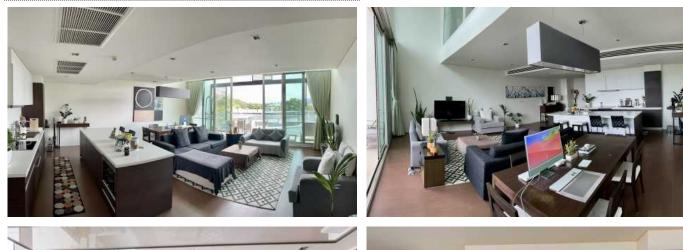

## ID6940 CHIC 2-BEDROOM APARTMENTS, WITH POOL VIEW IN THE LOFT AT LAGUNA VILLAGE PROJECT, ON BANGTAO/LAGUNA BEACH

## Price 16 000 000 THB (0 USD)

| Deal type                  | Sale       | Price per sqm | 114 285 THB                 |
|----------------------------|------------|---------------|-----------------------------|
| Property type              | Apartments | View          | Pool view                   |
| Stage                      | Completed  | Floor         | 5                           |
| Completion date            | 2010       | Floors        | 5                           |
| To the beach, m            | 2500       | Furnture      | Furnished                   |
| Bedrooms                   | 2          | Listed by     | Private person              |
| Bathrooms                  | 3          | Ownership     | Foreign Freehold, Leasehold |
| Total area, m <sup>2</sup> | 140        |               |                             |