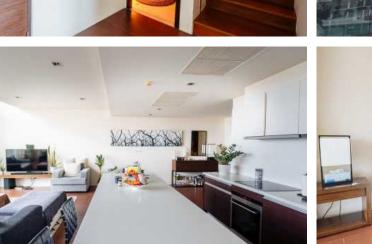

## Price 16 000 000 THB (0 USD)

| Deal type                  | Sale       | Price per sqm | 114 285 THB                 |
|----------------------------|------------|---------------|-----------------------------|
| Property type              | Apartments | View          | Pool view                   |
| Stage                      | Completed  | Floor         | 5                           |
| Completion date            | 2010       | Floors        | 5                           |
| To the beach, m            | 2500       | Furnture      | Furnished                   |
| Bedrooms                   | 2          | Listed by     | Private person              |
| Bathrooms                  | 3          | Ownership     | Foreign Freehold, Leasehold |
| Total area, m <sup>2</sup> | 140        |               |                             |