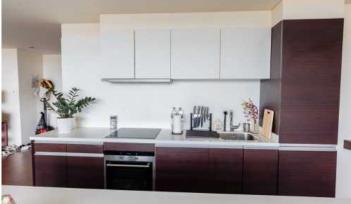

## ID6940 CHIC 2-BEDROOM APARTMENTS, WITH POOL VIEW IN THE LOFT AT LAGUNA VILLAGE PROJECT, ON BANGTAO/LAGUNA BEACH

## Price 16 000 000 THB (0 USD)

| Deal type                  | Sale       | Price per sqm | 114 285 THB                 |
|----------------------------|------------|---------------|-----------------------------|
| Property type              | Apartments | View          | Pool view                   |
| Stage                      | Completed  | Floor         | 5                           |
| Completion date            | 2010       | Floors        | 5                           |
| To the beach, m            | 2500       | Furnture      | Furnished                   |
| Bedrooms                   | 2          | Listed by     | Private person              |
| Bathrooms                  | 3          | Ownership     | Foreign Freehold, Leasehold |
| Total area, m <sup>2</sup> | 140        |               |                             |