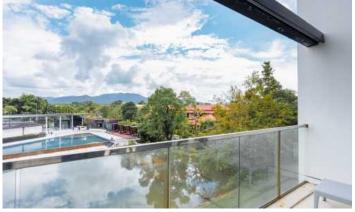

## Price 16 000 000 THB (0 USD)

| Deal type                  | Sale       | Price per sqm | 114 285 THB                 |
|----------------------------|------------|---------------|-----------------------------|
| Property type              | Apartments | View          | Pool view                   |
| Stage                      | Completed  | Floor         | 5                           |
| Completion date            | 2010       | Floors        | 5                           |
| To the beach, m            | 2500       | Furnture      | Furnished                   |
| Bedrooms                   | 2          | Listed by     | Private person              |
| Bathrooms                  | 3          | Ownership     | Foreign Freehold, Leasehold |
| Total area, m <sup>2</sup> | 140        |               |                             |

The Loft at Laguna Village is a 5-minute drive from Bangtao Beach. This beach is where Phuket's most popular beach clubs are located, such as Xana Beach Club, Maya Beach Club and Catch Club. Next to the Loft is the Laguna Phuket Golf Club, which hosts international tournaments. Inexperienced golfers can use the services of a personal golf coach. A 10-minute drive from The Loft is Boat Avenue, a shopping complex with a myriad of shops, countless restaurants and bars, and a European supermarket Villa Market. The modern Porto De Phuket shopping complex, with countless restaurants, Tors supermarket, boutiques and food court, is just a short drive away. Nearby is the Lemonade Kids Club with a children's room and a pool for children, a hot sauna for adults. The bustling party scene of Patong is a 30-minute drive from the complex. The road from the airport to the complex will take about 25 minutes.