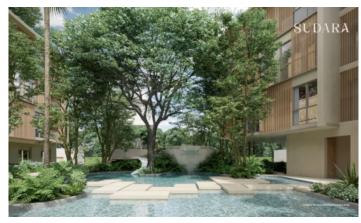

Sudara: Your Gateway to Luxurious Resort Living in Bangtao

Sudara is a condominium resort development project covering approximately 35,000 square meters of land in Bangtao Beach, Phuket, Thailand. The project is divided into two phases, Sudara Phase 1 and Sudara Phase 2. Phase 1 will feature three low-rise condominium buildings with a total of 220 units. These units will be available in one, two, and three-bedroom configurations, ranging from 52 to 144 square meters. Some units are available with private pool. All condominiums will be fully furnished with built-in wardrobes, cabinets, and kitchenettes. Residents will enjoy resort-style amenities including a 50-meter lap pool, fitness center, yoga studio, co-working space, event space, and underground parking. Andara Resort Management will provide on-site property management services. Sudara is perfect for those seeking a luxurious and convenient lifestyle in Phuket. The development is located in the heart of Bangtao Beach, close to a variety of restaurants, shops, and nightlife options. With its stunning beachfront location, world-class amenities, and exceptional service, Sudara offers an unparalleled living experience.