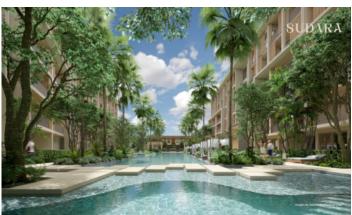

Sudara: Your Gateway to Luxurious Resort Living in Bangtao

Sudara is a condominium resort development project covering approximately 35,000 square meters of land in Bangtao Beach, Phuket, Thailand. The project is divided into two phases, Sudara Phase 1 and Sudara Phase 2. Phase 1 will feature three low-rise condominium buildings with a total of 220 units. These units will be available in one, two, and three-bedroom configurations, ranging from 52 to 144 square meters. Some units are available with private pool. All condominiums will be fully furnished with built-in wardrobes, cabinets, and kitchenettes. Residents will enjoy resort-style amenities including a 50-meter lap pool, fitness center, yoga studio, co-working space, event space, and underground parking. Andara Resort Management will provide on-site property management services. Sudara is perfect for those seeking a luxurious and convenient lifestyle in Phuket. The development is located in the heart of Bangtao Beach, close to a variety of restaurants, shops, and nightlife options. With its stunning beachfront location, world-class amenities, and exceptional service, Sudara offers an unparalleled living experience.