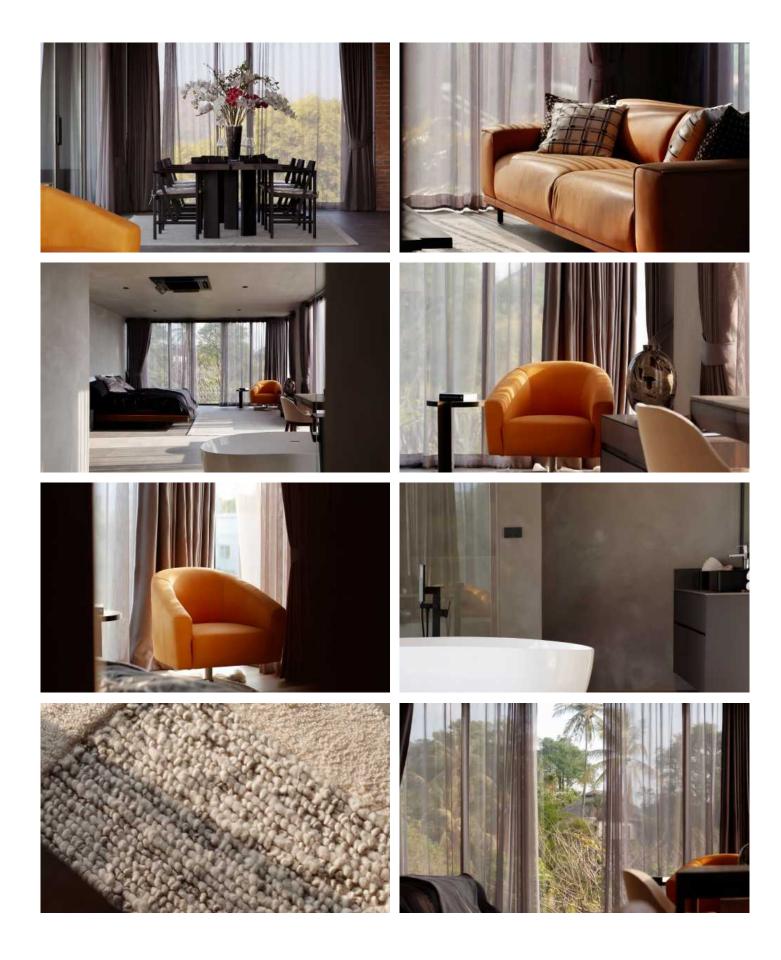

The Residence: Ultra High-End Loft Style Condos in Nai Harn, Phuket

These ultra high-end loft style condos are located in Nai Harn, Phuket, and start at 22 million baht. The condos have 2-3 bedrooms and at least 200 sq m of living space. The developer has over 30 years experience in international highend construction. There are only 5 lofts in the building.

The development boasts a number of amenities, including: sauna and steam room, infinity pool, maid service, state-of-the-art security, exclusive rooftop sanctuary, private parking, private elevator access to each penthouse, top of the line appliances, furniture, vanities, and custom fittings.

Optional Furniture Package: Elevate your living experience with a curated furniture package for an additional 3.5 million baht. This package includes high-end furnishings that perfectly complement the condo's design and style. The location is also ideal, just a 6-minute drive to Nai Harn Beach and a 4-minute drive to Rawai Beach.