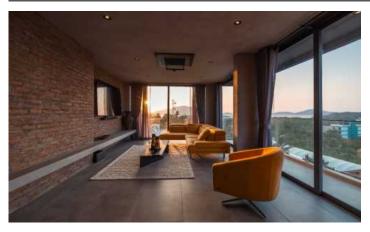

The Residence: Ultra High-End Loft Style Condos in Nai Harn, Phuket

These ultra high-end loft style condos are located in Nai Harn, Phuket, and start at 22 million baht. The condos have 2-3 bedrooms and at least 200 sq m of living space. The developer has over 30 years experience in international highend construction. There are only 5 lofts in the building.

The development boasts a number of amenities, including: sauna and steam room, infinity pool, maid service, state-of-the-art security, exclusive rooftop sanctuary, private parking, private elevator access to each penthouse, top of the line appliances, furniture, vanities, and custom fittings.