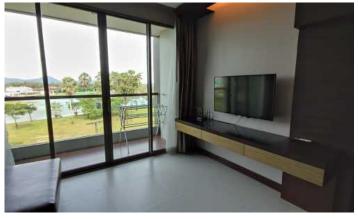

Regent Bangtao is one of the most beautiful condominiums in Phuket. Regent Bangtao uses the concept of condo hotels, which are designed for holiday and investment, short or long term stays. The hotel consists of 2 buildings with a total of 151 apartments. Apartments have different formats - studios, one-room apartments and very spacious apartments with two or even three bedrooms. Comfortable layouts, built-in furniture, modern finishes with warm beige and brown tones. A special feature of the project is a jacuzzi installed on the balcony of almost every apartment.

#### Infrastructure

The condo hotel has all the amenities required for a 4-5 \* hotel, such as a lobby, lounge, café, restaurant, gym and spa, as well as a large swimming pool, sun loungers, free parking.