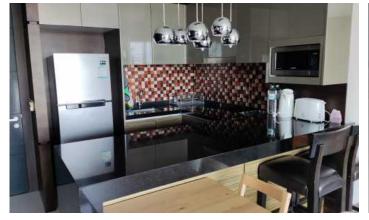

Regent Bangtao is one of the most beautiful condominiums in Phuket. Regent Bangtao uses the concept of condo hotels, which are designed for holiday and investment, short or long term stays. The hotel consists of 2 buildings with a total of 151 apartments. Apartments have different formats - studios, one-room apartments and very spacious apartments with two or even three bedrooms. Comfortable layouts, built-in furniture, modern finishes with warm beige and brown tones. A special feature of the project is a jacuzzi installed on the balcony of almost every apartment.