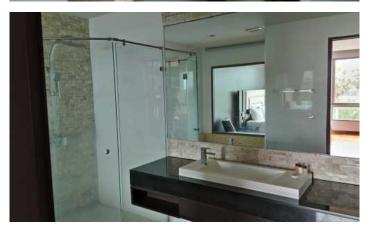

## Price 12 500 000 THB (366 875 USD)

| Deal type                  | Sale       | Price per sqm | 109 649 THB    |
|----------------------------|------------|---------------|----------------|
| Property type              | Apartments | View          | Urban View     |
| Stage                      | Completed  | Floor         | 5              |
| Completion date            | 2015       | Floors        | 6              |
| To the beach, m            | 1200       | Furnture      | Furnished      |
| Bedrooms                   | 2          | Listed by     | Private person |
| Bathrooms                  | 2          | Ownership     | Leasehold      |
| Total area, m <sup>2</sup> | 114        |               |                |

Regent Bangtao is one of the most beautiful condominiums in Phuket. Regent Bangtao uses the concept of condo hotels, which are designed for holiday and investment, short or long term stays. The hotel consists of 2 buildings with a total of 151 apartments. Apartments have different formats - studios, one-room apartments and very spacious apartments with two or even three bedrooms. Comfortable layouts, built-in furniture, modern finishes with warm beige and brown tones. A special feature of the project is a jacuzzi installed on the balcony of almost every apartment.