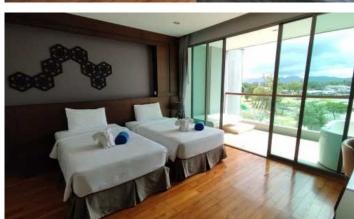

Regent Bangtao is one of the most beautiful condominiums in Phuket. Regent Bangtao uses the concept of condo hotels, which are designed for holiday and investment, short or long term stays. The hotel consists of 2 buildings with a total of 151 apartments. Apartments have different formats - studios, one-room apartments and very spacious apartments with two or even three bedrooms. Comfortable layouts, built-in furniture, modern finishes with warm beige and brown tones. A special feature of the project is a jacuzzi installed on the balcony of almost every apartment.