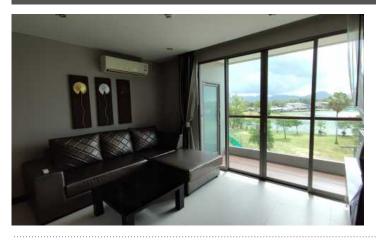

Regent Bangtao is one of the most beautiful condominiums in Phuket. Regent Bangtao uses the concept of condo hotels, which are designed for holiday and investment, short or long term stays. The hotel consists of 2 buildings with a total of 151 apartments. Apartments have different formats - studios, one-room apartments and very spacious apartments with two or even three bedrooms. Comfortable layouts, built-in furniture, modern finishes with warm beige and brown tones. A special feature of the project is a jacuzzi installed on the balcony of almost every apartment.