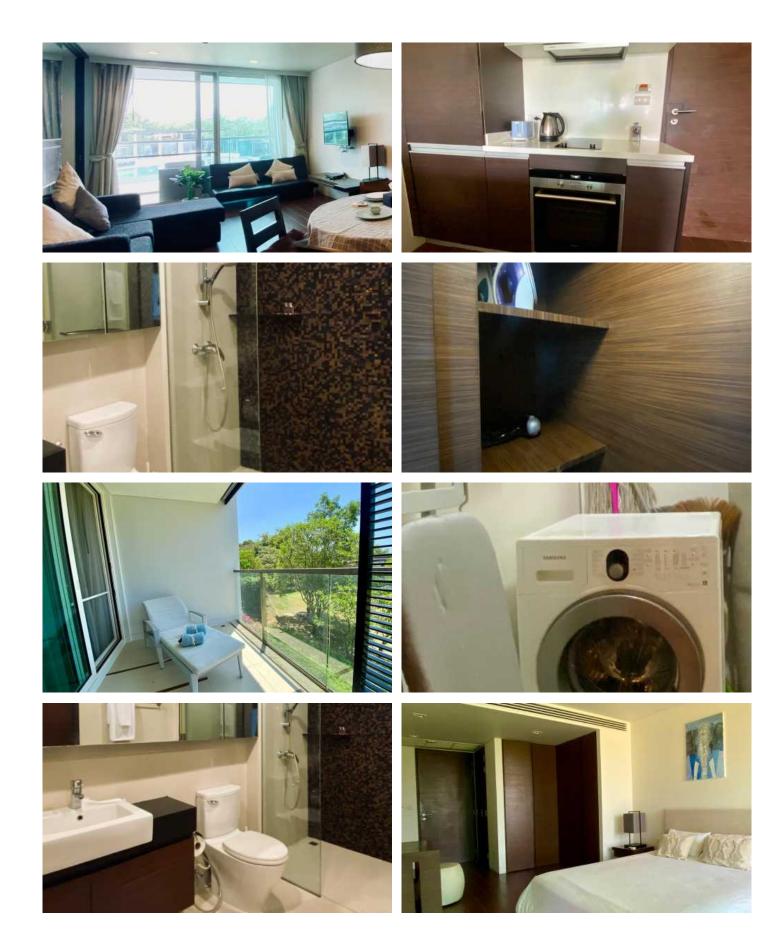

## ID**7027 ASTONISHING 1-BEDROOM APARTMENTS, WITH POOL VIEW IN THE LOFT AT LAGUNA VILLAGE PROJECT, ON BANGTAO/LAGUNA BEACH**

| Deal type       | Rent       | Bathrooms      | 1              |
|-----------------|------------|----------------|----------------|
| Property type   | Apartments | Total area, m² | 85             |
| Stage           | Completed  | View           | Pool view      |
| Completion date | 2010       | Floor          | 2              |
| To the beach, m | 2500       | Floors         | 5              |
| Bedrooms        | 1          | Furnture       | Furnished      |
| Guests          | 2          | Listed by      | Private person |