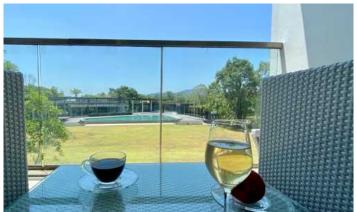

## ID**7027 ASTONISHING 1-BEDROOM APARTMENTS, WITH POOL VIEW IN THE LOFT AT LAGUNA VILLAGE PROJECT, ON BANGTAO/LAGUNA BEACH**

| Deal type       | Rent       | Bathrooms      | 1              |
|-----------------|------------|----------------|----------------|
| Property type   | Apartments | Total area, m² | 85             |
| Stage           | Completed  | View           | Pool view      |
| Completion date | 2010       | Floor          | 2              |
| To the beach, m | 2500       | Floors         | 5              |
| Bedrooms        | 1          | Furnture       | Furnished      |
| Guests          | 2          | Listed by      | Private person |