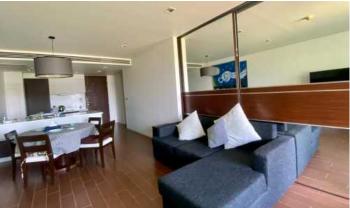

## ID**7027 ASTONISHING 1-BEDROOM APARTMENTS, WITH POOL VIEW IN THE LOFT AT LAGUNA VILLAGE PROJECT, ON BANGTAO/LAGUNA BEACH**

| Deal type       | Rent       | Bathrooms      | 1              |
|-----------------|------------|----------------|----------------|
| Property type   | Apartments | Total area, m² | 85             |
| Stage           | Completed  | View           | Pool view      |
| Completion date | 2010       | Floor          | 2              |
| To the beach, m | 2500       | Floors         | 5              |
| Bedrooms        | 1          | Furnture       | Furnished      |
| Guests          | 2          | Listed by      | Private person |