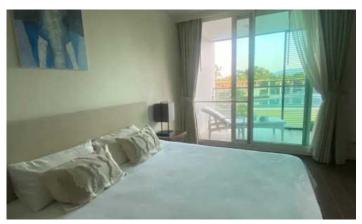

## ID**7027 ASTONISHING 1-BEDROOM APARTMENTS, WITH POOL VIEW IN THE LOFT AT LAGUNA VILLAGE PROJECT, ON BANGTAO/LAGUNA BEACH**

| Deal type       | Rent       | Bathrooms      | 1              |
|-----------------|------------|----------------|----------------|
| Property type   | Apartments | Total area, m² | 85             |
| Stage           | Completed  | View           | Pool view      |
| Completion date | 2010       | Floor          | 2              |
| To the beach, m | 2500       | Floors         | 5              |
| Bedrooms        | 1          | Furnture       | Furnished      |
| Guests          | 2          | Listed by      | Private person |