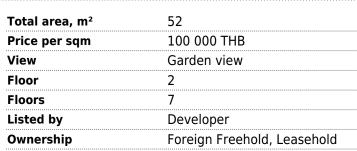

## Price 5 200 000 THB (0 USD)

| Deal type       | Sale               |
|-----------------|--------------------|
| Property type   | Apartments         |
| Stage           | Under construction |
| Completion date | 2026               |
| To the beach, m | 6001               |
| Bedrooms        | 1                  |
| Bathrooms       | 1                  |
|                 |                    |