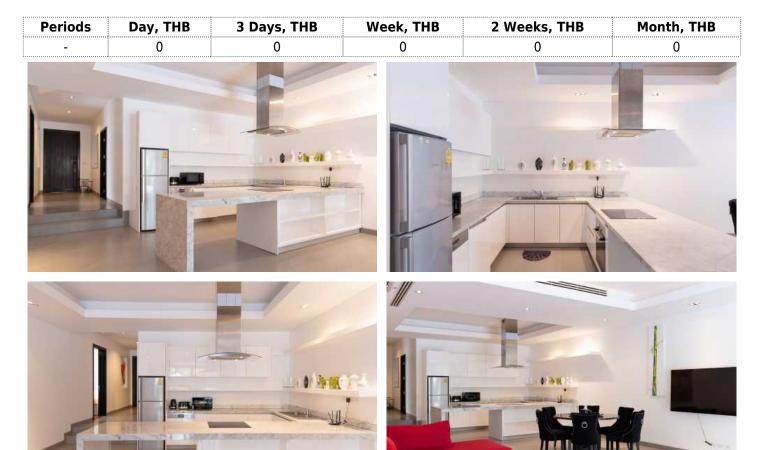

## ID7333 COMFORTABLE 3-BEDROOM APARTMENTS, WITH POOL VIEW IN MANDALA CONDOMINIUM PROJECT, ON BANGTAO/LAGUNA BEACH

| Deal type       | Rent       | Bathrooms                  | 3              |
|-----------------|------------|----------------------------|----------------|
| Property type   | Apartments | Total area, m <sup>2</sup> | 270            |
| Stage           | Completed  | View                       | Pool view      |
| Completion date | 2011       | Floors                     | 3              |
| To the beach, m | 350        | Furnture                   | Furnished      |
| Bedrooms        | 3          | Listed by                  | Private person |
| Guests          | 6          |                            |                |