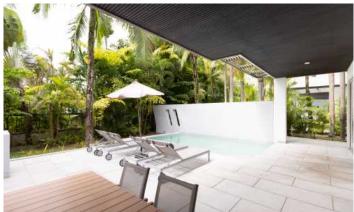

Baan Mandala is a luxury complex of 3 buildings, 3 floors. It consists of 16 apartments with their own pools, 2 penthouses. The project won the Thailand Property Awards for Best Phuket Condominium in 2010. Outstanding design - the perfect blend of antiquity and modernity. It is furnished with sturdy furniture from the best brands. The interior is focused on creating a functional living space.

## Infrastructure

The infrastructure of the complex includes a reception, recreation area, gym, library, parking, round the clock security, etc.