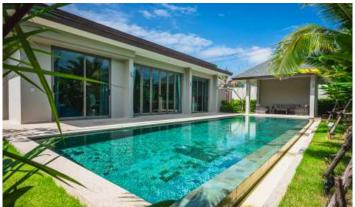

## ID7628 LUXURIOUS 3-BEDROOM VILLA, WITH POOL VIEW IN PEYKAA ESTATE VILLAS PROJECT, ON BANGTAO/LAGUNA BEACH

| Deal type       | Rent      | Bathrooms                | ooms 3                         |  |
|-----------------|-----------|--------------------------|--------------------------------|--|
| Property type   | Villa     | Total area, m²           | Total area, m <sup>2</sup> 240 |  |
| Stage           | Completed | Pool area, m²            | 40                             |  |
| Completion date | 2019      | View                     | Pool view, Garden view         |  |
| To the beach, m | 6500      | Floors                   | ors 1                          |  |
| Bedrooms        | 3         | Furnture                 | Furnished                      |  |
| Guests          | 6         | Listed by Private person |                                |  |

Peykaa Estate Villas is a new project from the Developer, which was built in 2019. A feature of the project is a large area of land for each villa. The Peykaa complex consists of one-storey villas of 3 and 4 bedrooms, each with its own private pool. Made in a modern style. There are 18 spacious villas in the project.