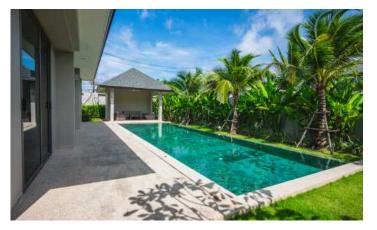

## ID7628 LUXURIOUS 3-BEDROOM VILLA, WITH POOL VIEW IN PEYKAA ESTATE VILLAS PROJECT, ON BANGTAO/LAGUNA BEACH

| Deal type       | Rent      | Bathrooms                | ooms 3                         |  |
|-----------------|-----------|--------------------------|--------------------------------|--|
| Property type   | Villa     | Total area, m²           | Total area, m <sup>2</sup> 240 |  |
| Stage           | Completed | Pool area, m²            | 40                             |  |
| Completion date | 2019      | View                     | Pool view, Garden view         |  |
| To the beach, m | 6500      | Floors                   | ors 1                          |  |
| Bedrooms        | 3         | Furnture                 | Furnished                      |  |
| Guests          | 6         | Listed by Private person |                                |  |

Peykaa Estate Villas is a new project from the Developer, which was built in 2019. A feature of the project is a large area of land for each villa. The Peykaa complex consists of one-storey villas of 3 and 4 bedrooms, each with its own private pool. Made in a modern style. There are 18 spacious villas in the project.