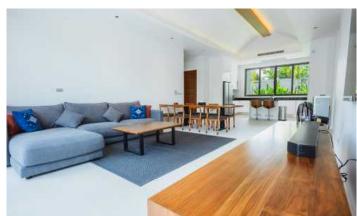

## ID7628 LUXURIOUS 3-BEDROOM VILLA, WITH POOL VIEW IN PEYKAA ESTATE VILLAS PROJECT, ON BANGTAO/LAGUNA BEACH

| Deal type       | Rent      | Bathrooms                | ooms 3                         |  |
|-----------------|-----------|--------------------------|--------------------------------|--|
| Property type   | Villa     | Total area, m²           | Total area, m <sup>2</sup> 240 |  |
| Stage           | Completed | Pool area, m²            | 40                             |  |
| Completion date | 2019      | View                     | Pool view, Garden view         |  |
| To the beach, m | 6500      | Floors                   | ors 1                          |  |
| Bedrooms        | 3         | Furnture                 | Furnished                      |  |
| Guests          | 6         | Listed by Private person |                                |  |

Peykaa Estate Villas is a new project from the Developer, which was built in 2019. A feature of the project is a large area of land for each villa. The Peykaa complex consists of one-storey villas of 3 and 4 bedrooms, each with its own private pool. Made in a modern style. There are 18 spacious villas in the project.