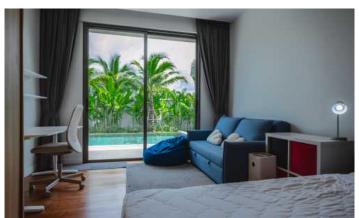

## ID7628 LUXURIOUS 3-BEDROOM VILLA, WITH POOL VIEW IN PEYKAA ESTATE VILLAS PROJECT, ON BANGTAO/LAGUNA BEACH

| Deal type       | Rent      | Bathrooms                | ooms 3                         |  |
|-----------------|-----------|--------------------------|--------------------------------|--|
| Property type   | Villa     | Total area, m²           | Total area, m <sup>2</sup> 240 |  |
| Stage           | Completed | Pool area, m²            | 40                             |  |
| Completion date | 2019      | View                     | Pool view, Garden view         |  |
| To the beach, m | 6500      | Floors                   | ors 1                          |  |
| Bedrooms        | 3         | Furnture                 | Furnished                      |  |
| Guests          | 6         | Listed by Private person |                                |  |

Peykaa Estate Villas is a new project from the Developer, which was built in 2019. A feature of the project is a large area of land for each villa. The Peykaa complex consists of one-storey villas of 3 and 4 bedrooms, each with its own private pool. Made in a modern style. There are 18 spacious villas in the project.