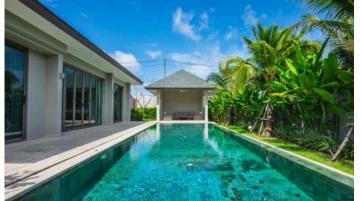

## ID7628 LUXURIOUS 3-BEDROOM VILLA, WITH POOL VIEW IN PEYKAA ESTATE VILLAS PROJECT, ON BANGTAO/LAGUNA BEACH

| Deal type       | Rent      | Bathrooms                | ooms 3                         |  |
|-----------------|-----------|--------------------------|--------------------------------|--|
| Property type   | Villa     | Total area, m²           | Total area, m <sup>2</sup> 240 |  |
| Stage           | Completed | Pool area, m²            | 40                             |  |
| Completion date | 2019      | View                     | Pool view, Garden view         |  |
| To the beach, m | 6500      | Floors                   | ors 1                          |  |
| Bedrooms        | 3         | Furnture                 | Furnished                      |  |
| Guests          | 6         | Listed by Private person |                                |  |

Peykaa Estate Villas is a new project from the Developer, which was built in 2019. A feature of the project is a large area of land for each villa. The Peykaa complex consists of one-storey villas of 3 and 4 bedrooms, each with its own private pool. Made in a modern style. There are 18 spacious villas in the project.