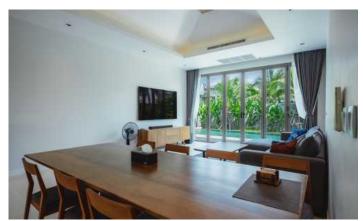

## ID7628 LUXURIOUS 3-BEDROOM VILLA, WITH POOL VIEW IN PEYKAA ESTATE VILLAS PROJECT, ON BANGTAO/LAGUNA BEACH

| Deal type       | Rent      | Bathrooms                | ooms 3                         |  |
|-----------------|-----------|--------------------------|--------------------------------|--|
| Property type   | Villa     | Total area, m²           | Total area, m <sup>2</sup> 240 |  |
| Stage           | Completed | Pool area, m²            | 40                             |  |
| Completion date | 2019      | View                     | Pool view, Garden view         |  |
| To the beach, m | 6500      | Floors                   | ors 1                          |  |
| Bedrooms        | 3         | Furnture                 | Furnished                      |  |
| Guests          | 6         | Listed by Private person |                                |  |

Peykaa Estate Villas is a new project from the Developer, which was built in 2019. A feature of the project is a large area of land for each villa. The Peykaa complex consists of one-storey villas of 3 and 4 bedrooms, each with its own private pool. Made in a modern style. There are 18 spacious villas in the project.