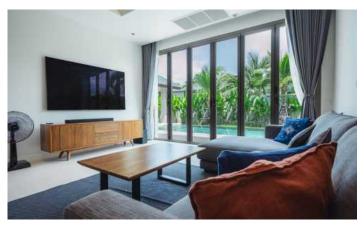

## ID7628 LUXURIOUS 3-BEDROOM VILLA, WITH POOL VIEW IN PEYKAA ESTATE VILLAS PROJECT, ON BANGTAO/LAGUNA BEACH

| Deal type       | Rent      | Bathrooms                | ooms 3                         |  |
|-----------------|-----------|--------------------------|--------------------------------|--|
| Property type   | Villa     | Total area, m²           | Total area, m <sup>2</sup> 240 |  |
| Stage           | Completed | Pool area, m²            | 40                             |  |
| Completion date | 2019      | View                     | Pool view, Garden view         |  |
| To the beach, m | 6500      | Floors                   | ors 1                          |  |
| Bedrooms        | 3         | Furnture                 | Furnished                      |  |
| Guests          | 6         | Listed by Private person |                                |  |