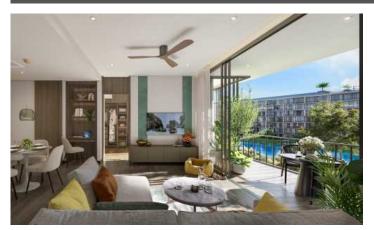

Discover Skypark Elara Lakelands - Your Tranquil Oasis

Skypark Elara Lakelands is an exclusive residential community within the renowned Laguna Phuket, designed for those who seek harmony with nature. The project consists of three buildings, each seven stories high, with 220 spacious apartments ranging from 54 to 181 sq m. Set amidst themed precincts like Hillside, Orchard, Forest, and Lakeside, and connected by a 15 km network of trails, this community offers a variety of luxurious amenities, including rooftop infinity pools, fitness facilities, and a private beachfront club.