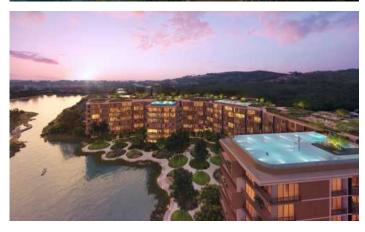

Discover Skypark Elara Lakelands - Your Tranquil Oasis

Skypark Elara Lakelands is an exclusive residential community within the renowned Laguna Phuket, designed for those who seek harmony with nature. The project consists of three buildings, each seven stories high, with 220 spacious apartments ranging from 54 to 181 sq m. Set amidst themed precincts like Hillside, Orchard, Forest, and Lakeside, and connected by a 15 km network of trails, this community offers a variety of luxurious amenities, including rooftop infinity pools, fitness facilities, and a private beachfront club.