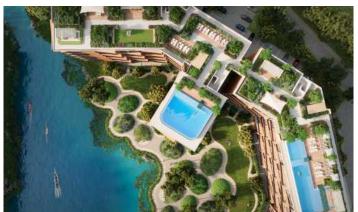

Discover Skypark Elara Lakelands - Your Tranquil Oasis

Skypark Elara Lakelands is an exclusive residential community within the renowned Laguna Phuket, designed for those who seek harmony with nature. The project consists of three buildings, each seven stories high, with 220 spacious apartments ranging from 54 to 181 sq m. Set amidst themed precincts like Hillside, Orchard, Forest, and Lakeside, and connected by a 15 km network of trails, this community offers a variety of luxurious amenities, including rooftop infinity pools, fitness facilities, and a private beachfront club.

Owners benefit from The Sanctuary Club membership, offering exclusive privileges across Banyan Group properties worldwide. Experience tropical living balanced by nature at Skypark Elara Lakelands!