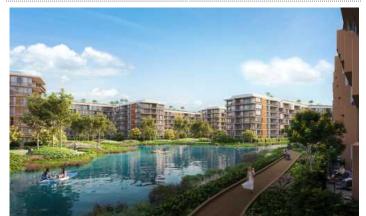

Discover Skypark Elara Lakelands - Your Tranquil Oasis

Skypark Elara Lakelands is an exclusive residential community within the renowned Laguna Phuket, designed for those who seek harmony with nature. The project consists of three buildings, each seven stories high, with 220 spacious apartments ranging from 54 to 181 sq m. Set amidst themed precincts like Hillside, Orchard, Forest, and Lakeside, and connected by a 15 km network of trails, this community offers a variety of luxurious amenities, including rooftop infinity pools, fitness facilities, and a private beachfront club.