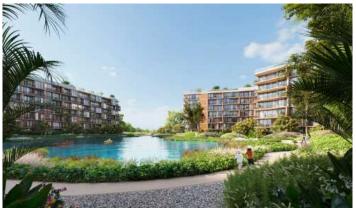

Discover Skypark Elara Lakelands - Your Tranquil Oasis

Skypark Elara Lakelands is an exclusive residential community within the renowned Laguna Phuket, designed for those who seek harmony with nature. The project consists of three buildings, each seven stories high, with 220 spacious apartments ranging from 54 to 181 sq m. Set amidst themed precincts like Hillside, Orchard, Forest, and Lakeside, and connected by a 15 km network of trails, this community offers a variety of luxurious amenities, including rooftop infinity pools, fitness facilities, and a private beachfront club.