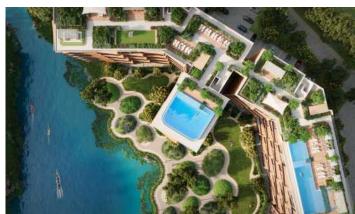

Discover Skypark Elara Lakelands - Your Tranquil Oasis

Skypark Elara Lakelands is an exclusive residential community within the renowned Laguna Phuket, designed for those who seek harmony with nature. The project consists of three buildings, each seven stories high, with 220 spacious apartments ranging from 54 to 181 sq m. Set amidst themed precincts like Hillside, Orchard, Forest, and Lakeside, and connected by a 15 km network of trails, this community offers a variety of luxurious amenities, including rooftop infinity pools, fitness facilities, and a private beachfront club.