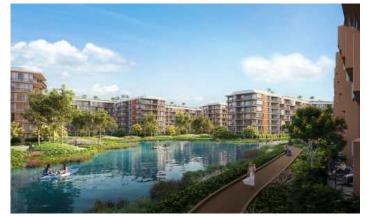

Discover Skypark Elara Lakelands - Your Tranquil Oasis

Skypark Elara Lakelands is an exclusive residential community within the renowned Laguna Phuket, designed for those who seek harmony with nature. The project consists of three buildings, each seven stories high, with 220 spacious apartments ranging from 54 to 181 sq m. Set amidst themed precincts like Hillside, Orchard, Forest, and Lakeside, and connected by a 15 km network of trails, this community offers a variety of luxurious amenities, including rooftop infinity pools, fitness facilities, and a private beachfront club.