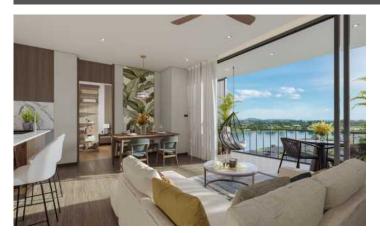

Discover Skypark Elara Lakelands - Your Tranquil Oasis

Skypark Elara Lakelands is an exclusive residential community within the renowned Laguna Phuket, designed for those who seek harmony with nature. The project consists of three buildings, each seven stories high, with 220 spacious apartments ranging from 54 to 181 sq m. Set amidst themed precincts like Hillside, Orchard, Forest, and Lakeside, and connected by a 15 km network of trails, this community offers a variety of luxurious amenities, including rooftop infinity pools, fitness facilities, and a private beachfront club.