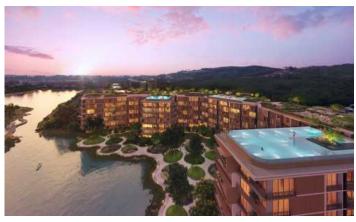

Discover Skypark Elara Lakelands - Your Tranquil Oasis

Skypark Elara Lakelands is an exclusive residential community within the renowned Laguna Phuket, designed for those who seek harmony with nature. The project consists of three buildings, each seven stories high, with 220 spacious apartments ranging from 54 to 181 sq m. Set amidst themed precincts like Hillside, Orchard, Forest, and Lakeside, and connected by a 15 km network of trails, this community offers a variety of luxurious amenities, including rooftop infinity pools, fitness facilities, and a private beachfront club.

Owners benefit from The Sanctuary Club membership, offering exclusive privileges across Banyan Group properties worldwide. Experience tropical living balanced by nature at Skypark Elara Lakelands!