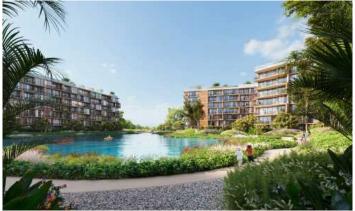

Discover Skypark Elara Lakelands - Your Tranquil Oasis

Skypark Elara Lakelands is an exclusive residential community within the renowned Laguna Phuket, designed for those who seek harmony with nature. The project consists of three buildings, each seven stories high, with 220 spacious apartments ranging from 54 to 181 sq m. Set amidst themed precincts like Hillside, Orchard, Forest, and Lakeside, and connected by a 15 km network of trails, this community offers a variety of luxurious amenities, including rooftop infinity pools, fitness facilities, and a private beachfront club.