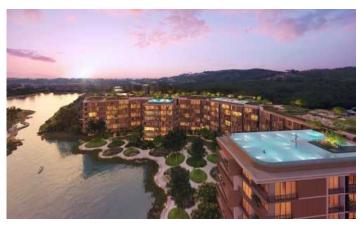

Discover Skypark Elara Lakelands - Your Tranquil Oasis

Skypark Elara Lakelands is an exclusive residential community within the renowned Laguna Phuket, designed for those who seek harmony with nature. The project consists of three buildings, each seven stories high, with 220 spacious apartments ranging from 54 to 181 sq m. Set amidst themed precincts like Hillside, Orchard, Forest, and Lakeside, and connected by a 15 km network of trails, this community offers a variety of luxurious amenities, including rooftop infinity pools, fitness facilities, and a private beachfront club.

Owners benefit from The Sanctuary Club membership, offering exclusive privileges across Banyan Group properties worldwide. Experience tropical living balanced by nature at Skypark Elara Lakelands!