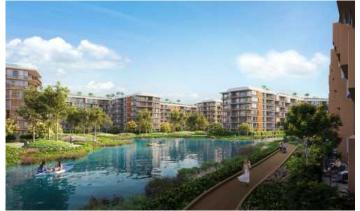

Discover Skypark Elara Lakelands - Your Tranquil Oasis

Skypark Elara Lakelands is an exclusive residential community within the renowned Laguna Phuket, designed for those who seek harmony with nature. The project consists of three buildings, each seven stories high, with 220 spacious apartments ranging from 54 to 181 sq m. Set amidst themed precincts like Hillside, Orchard, Forest, and Lakeside, and connected by a 15 km network of trails, this community offers a variety of luxurious amenities, including rooftop infinity pools, fitness facilities, and a private beachfront club.