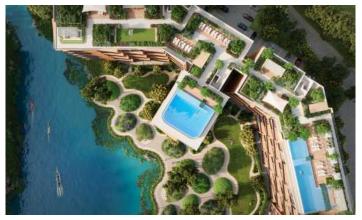

Discover Skypark Elara Lakelands - Your Tranquil Oasis

Skypark Elara Lakelands is an exclusive residential community within the renowned Laguna Phuket, designed for those who seek harmony with nature. The project consists of three buildings, each seven stories high, with 220 spacious apartments ranging from 54 to 181 sq m. Set amidst themed precincts like Hillside, Orchard, Forest, and Lakeside, and connected by a 15 km network of trails, this community offers a variety of luxurious amenities, including rooftop infinity pools, fitness facilities, and a private beachfront club.