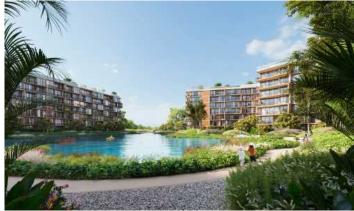

Discover Skypark Elara Lakelands - Your Tranquil Oasis

Skypark Elara Lakelands is an exclusive residential community within the renowned Laguna Phuket, designed for those who seek harmony with nature. The project consists of three buildings, each seven stories high, with 220 spacious apartments ranging from 54 to 181 sq m. Set amidst themed precincts like Hillside, Orchard, Forest, and Lakeside, and connected by a 15 km network of trails, this community offers a variety of luxurious amenities, including rooftop infinity pools, fitness facilities, and a private beachfront club.