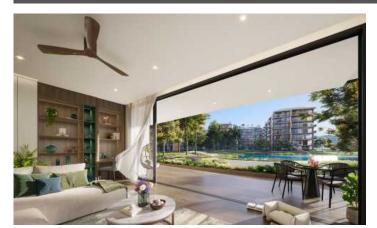

Discover Skypark Elara Lakelands - Your Tranquil Oasis

Skypark Elara Lakelands is an exclusive residential community within the renowned Laguna Phuket, designed for those who seek harmony with nature. The project consists of three buildings, each seven stories high, with 220 spacious apartments ranging from 54 to 181 sq m. Set amidst themed precincts like Hillside, Orchard, Forest, and Lakeside, and connected by a 15 km network of trails, this community offers a variety of luxurious amenities, including rooftop infinity pools, fitness facilities, and a private beachfront club.