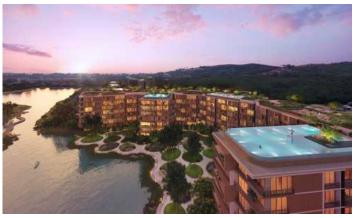

Discover Skypark Elara Lakelands – Your Tranquil Oasis

Skypark Elara Lakelands is an exclusive residential community within the renowned Laguna Phuket, designed for those who seek harmony with nature. The project consists of three buildings, each seven stories high, with 220 spacious apartments ranging from 54 to 181 sq m. Set amidst themed precincts like Hillside, Orchard, Forest, and Lakeside, and connected by a 15 km network of trails, this community offers a variety of luxurious amenities, including rooftop infinity pools, fitness facilities, and a private beachfront club.

Owners benefit from The Sanctuary Club membership, offering exclusive privileges across Banyan Group properties worldwide. Experience tropical living balanced by nature at Skypark Elara Lakelands!