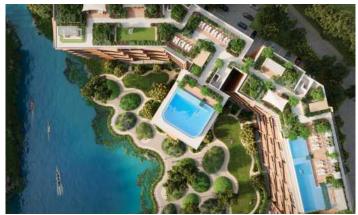

Discover Skypark Elara Lakelands – Your Tranquil Oasis

Skypark Elara Lakelands is an exclusive residential community within the renowned Laguna Phuket, designed for those who seek harmony with nature. The project consists of three buildings, each seven stories high, with 220 spacious apartments ranging from 54 to 181 sq m. Set amidst themed precincts like Hillside, Orchard, Forest, and Lakeside, and connected by a 15 km network of trails, this community offers a variety of luxurious amenities, including rooftop infinity pools, fitness facilities, and a private beachfront club.