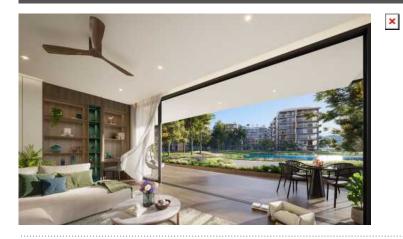

Discover Skypark Elara Lakelands – Your Tranquil Oasis

Skypark Elara Lakelands is an exclusive residential community within the renowned Laguna Phuket, designed for those who seek harmony with nature. The project consists of three buildings, each seven stories high, with 220 spacious apartments ranging from 54 to 181 sq m. Set amidst themed precincts like Hillside, Orchard, Forest, and Lakeside, and connected by a 15 km network of trails, this community offers a variety of luxurious amenities, including rooftop infinity pools, fitness facilities, and a private beachfront club.