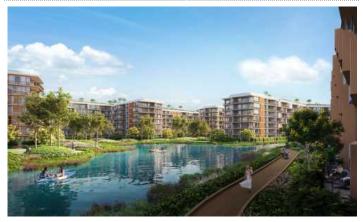

Discover Skypark Elara Lakelands – Your Tranquil Oasis

Skypark Elara Lakelands is an exclusive residential community within the renowned Laguna Phuket, designed for those who seek harmony with nature. The project consists of three buildings, each seven stories high, with 220 spacious apartments ranging from 54 to 181 sq m. Set amidst themed precincts like Hillside, Orchard, Forest, and Lakeside, and connected by a 15 km network of trails, this community offers a variety of luxurious amenities, including rooftop infinity pools, fitness facilities, and a private beachfront club.