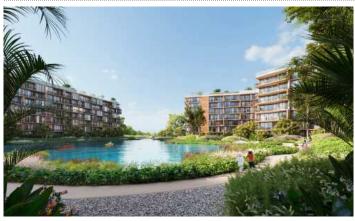

Discover Skypark Elara Lakelands – Your Tranquil Oasis

Skypark Elara Lakelands is an exclusive residential community within the renowned Laguna Phuket, designed for those who seek harmony with nature. The project consists of three buildings, each seven stories high, with 220 spacious apartments ranging from 54 to 181 sq m. Set amidst themed precincts like Hillside, Orchard, Forest, and Lakeside, and connected by a 15 km network of trails, this community offers a variety of luxurious amenities, including rooftop infinity pools, fitness facilities, and a private beachfront club.