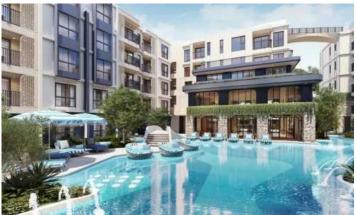

×

The Title Cielo Rawai is a new luxury low-rise condominium development by Rhom Bho Property, set just 50 meters from the Rawai beachfront in Phuket. This elegant project spans 8,330.8 sq.m. and features four buildings with 171 apartments, ranging from 31 to 148 sq.m., including one Bedroom, one Bedroom Plus, and two Bedroom layouts. With 89 car parking spaces and 60 for motorcycles, ample parking is available. Designed in the style of an Italian Leisure Condominium, it offers modern amenities like multiple pools, a rooftop sky pool, a fitness center, kids zone and co-working spaces, a tea room, and a private theater. The Mediterranean-inspired architecture is enhanced with lush gardens featuring olive and cypress trees, creating a serene oasis that harmonizes with the natural beauty of Rawai. Residents will enjoy an unparalleled coastal lifestyle, with proximity to local attractions like Promthep Cape and fresh seafood dining options. The development also offers excellent investment benefits, including up to 15% discounts during presale and interest-free installment plans for the entire construction period. Set to begin construction in Q1 2025 and complete by Q3 2026, The Title Cielo Rawai presents an exceptional opportunity for both investors and those seeking an idyllic home in Phuket. This project promises a blend of modern comfort, sophisticated design, and convenient access to Phuket's best amenities.