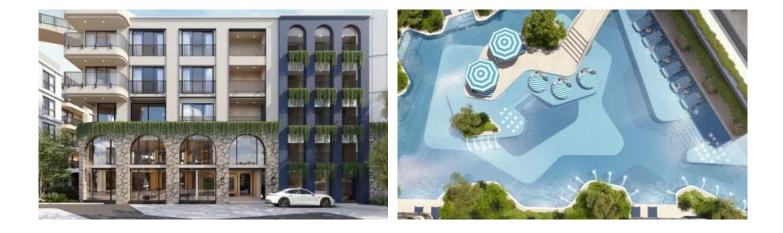

×

The Title Cielo Rawai is a new luxury low-rise condominium development by Rhom Bho Property, set just 50 meters from the Rawai beachfront in Phuket. This elegant project spans 8,330.8 sq.m. and features four buildings with 171 apartments, ranging from 31 to 148 sq.m., including one Bedroom, one Bedroom Plus, and two Bedroom layouts. With 89 car parking spaces and 60 for motorcycles, ample parking is available. Designed in the style of an Italian Leisure Condominium, it offers modern amenities like multiple pools, a rooftop sky pool, a fitness center, kids zone and co-working spaces, a tea room, and a private theater. The Mediterranean-inspired architecture is enhanced with lush gardens featuring olive and cypress trees, creating a serene oasis that harmonizes with the natural beauty of Rawai. Residents will enjoy an unparalleled coastal lifestyle, with proximity to local attractions like Promthep Cape and fresh seafood dining options. The development also offers excellent investment benefits, including up to 15% discounts during presale and interest-free installment plans for the entire construction period. Set to begin construction in Q1 2025 and complete by Q3 2026, The Title Cielo Rawai presents an exceptional opportunity for both investors and those seeking an idyllic home in Phuket. This project promises a blend of modern comfort, sophisticated design, and convenient access to Phuket's best amenities.