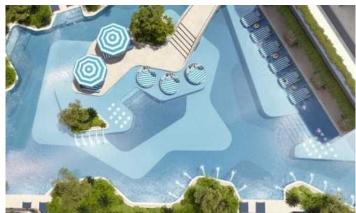

The Title Cielo Rawai is a new luxury low-rise condominium development by Rhom Bho Property, set just 50 meters from the Rawai beachfront in Phuket. This elegant project spans 8,330.8 sq.m. and features four buildings with 171 apartments, ranging from 31 to 148 sq.m., including one Bedroom, one Bedroom Plus, and two Bedroom layouts. With 89 car parking spaces and 60 for motorcycles, ample parking is available. Designed in the style of an Italian Leisure Condominium, it offers modern amenities like multiple pools, a rooftop sky pool, a fitness center, kids zone and coworking spaces, a tea room, and a private theater. The Mediterranean-inspired architecture is enhanced with lush gardens featuring olive and cypress trees, creating a serene oasis that harmonizes with the natural beauty of Rawai. Residents will enjoy an unparalleled coastal lifestyle, with proximity to local attractions like Promthep Cape and fresh seafood dining options. The development also offers excellent investment benefits, including up to 15% discounts during presale and interest-free installment plans for the entire construction period. Set to begin construction in Q1 2025 and complete by Q3 2026, The Title Cielo Rawai presents an exceptional opportunity for both investors and those seeking an idyllic home in Phuket. This project promises a blend of modern comfort, sophisticated design, and convenient access to Phuket's best amenities.