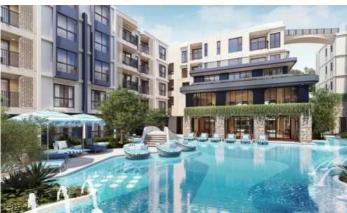

The Title Cielo Rawai is a new luxury low-rise condominium development by Rhom Bho Property, set just 50 meters from the Rawai beachfront in Phuket. This elegant project spans 8,330.8 sq.m. and features four buildings with 171 apartments, ranging from 31 to 148 sq.m., including one Bedroom, one Bedroom Plus, and two Bedroom layouts. With 89 car parking spaces and 60 for motorcycles, ample parking is available. Designed in the style of an Italian Leisure Condominium, it offers modern amenities like multiple pools, a rooftop sky pool, a fitness center, kids zone and coworking spaces, a tea room, and a private theater. The Mediterranean-inspired architecture is enhanced with lush gardens featuring olive and cypress trees, creating a serene oasis that harmonizes with the natural beauty of Rawai. Residents will enjoy an unparalleled coastal lifestyle, with proximity to local attractions like Promthep Cape and fresh seafood dining options. The development also offers excellent investment benefits, including up to 15% discounts during presale and interest-free installment plans for the entire construction period. Set to begin construction in Q1 2025 and complete by Q3 2026, The Title Cielo Rawai presents an exceptional opportunity for both investors and those seeking an idyllic home in Phuket. This project promises a blend of modern comfort, sophisticated design, and convenient access to Phuket's best amenities.