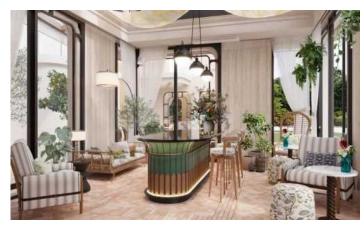

The Title Cielo Rawai is a new luxury low-rise condominium development by Rhom Bho Property, set just 50 meters from the Rawai beachfront in Phuket. This elegant project spans 8,330.8 sq.m. and features four buildings with 171 apartments, ranging from 31 to 148 sq.m., including one Bedroom, one Bedroom Plus, and two Bedroom layouts. With 89 car parking spaces and 60 for motorcycles, ample parking is available. Designed in the style of an Italian Leisure Condominium, it offers modern amenities like multiple pools, a rooftop sky pool, a fitness center, kids zone and coworking spaces, a tea room, and a private theater. The Mediterranean-inspired architecture is enhanced with lush gardens featuring olive and cypress trees, creating a serene oasis that harmonizes with the natural beauty of Rawai. Residents will enjoy an unparalleled coastal lifestyle, with proximity to local attractions like Promthep Cape and fresh seafood dining options. The development also offers excellent investment benefits, including up to 15% discounts during presale and interest-free installment plans for the entire construction period. Set to begin construction in Q1 2025 and complete by Q3 2026, The Title Cielo Rawai presents an exceptional opportunity for both investors and those seeking an idyllic home in Phuket. This project promises a blend of modern comfort, sophisticated design, and convenient access to Phuket's best amenities.