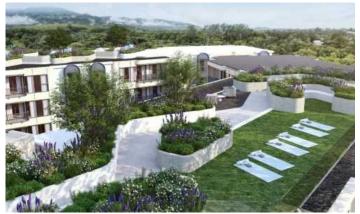

The Title Cielo Rawai is a new luxury low-rise condominium development by Rhom Bho Property, set just 50 meters from the Rawai beachfront in Phuket. This elegant project spans 8,330.8 sq.m. and features four buildings with 171 apartments, ranging from 31 to 148 sq.m., including one Bedroom, one Bedroom Plus, and two Bedroom layouts. With 89 car parking spaces and 60 for motorcycles, ample parking is available. Designed in the style of an Italian Leisure Condominium, it offers modern amenities like multiple pools, a rooftop sky pool, a fitness center, kids zone and coworking spaces, a tea room, and a private theater. The Mediterranean-inspired architecture is enhanced with lush gardens featuring olive and cypress trees, creating a serene oasis that harmonizes with the natural beauty of Rawai. Residents will enjoy an unparalleled coastal lifestyle, with proximity to local attractions like Promthep Cape and fresh seafood dining options. The development also offers excellent investment benefits, including up to 15% discounts during presale and interest-free installment plans for the entire construction period. Set to begin construction in Q1 2025 and complete by Q3 2026, The Title Cielo Rawai presents an exceptional opportunity for both investors and those seeking an idyllic home in Phuket. This project promises a blend of modern comfort, sophisticated design, and convenient access to Phuket's best amenities.