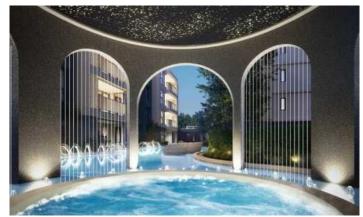

The Title Cielo Rawai is a new luxury low-rise condominium development by Rhom Bho Property, set just 50 meters from the Rawai beachfront in Phuket. This elegant project spans 8,330.8 sq.m. and features four buildings with 171 apartments, ranging from 31 to 148 sq.m., including one Bedroom, one Bedroom Plus, and two Bedroom layouts. With 89 car parking spaces and 60 for motorcycles, ample parking is available. Designed in the style of an Italian Leisure Condominium, it offers modern amenities like multiple pools, a rooftop sky pool, a fitness center, kids zone and coworking spaces, a tea room, and a private theater. The Mediterranean-inspired architecture is enhanced with lush gardens featuring olive and cypress trees, creating a serene oasis that harmonizes with the natural beauty of Rawai. Residents will enjoy an unparalleled coastal lifestyle, with proximity to local attractions like Promthep Cape and fresh seafood dining options. The development also offers excellent investment benefits, including up to 15% discounts during presale and interest-free installment plans for the entire construction period. Set to begin construction in Q1 2025 and complete by Q3 2026, The Title Cielo Rawai presents an exceptional opportunity for both investors and those seeking an idyllic home in Phuket. This project promises a blend of modern comfort, sophisticated design, and convenient access to Phuket's best amenities.