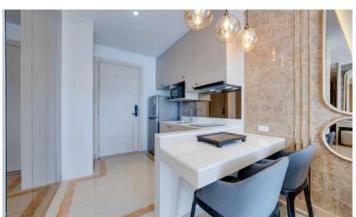

## **Description of the Property:**

Bellevue Lagoon is a new condominium being built next to the Laguna Phuket complex. The project offers various layout options, including studios, two-bedroom apartments, duplexes, and luxurious penthouses. Each apartment comes with amenities such as a mini-kitchen or storage room, a breakfast bar or dining area, comfortable bedrooms, and private balconies in some apartment types. The total number of units in the complex is 157, spread across seven floors. The completion of the construction is planned for the fourth quarter of 2024.