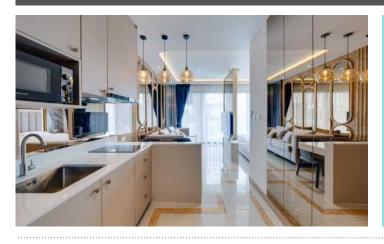

## **Description of the Property:**

Bellevue Lagoon is a new condominium being built next to the Laguna Phuket complex. The project offers various layout options, including studios, two-bedroom apartments, duplexes, and luxurious penthouses. Each apartment comes with amenities such as a mini-kitchen or storage room, a breakfast bar or dining area, comfortable bedrooms, and private balconies in some apartment types. The total number of units in the complex is 157, spread across seven floors. The completion of the construction is planned for the fourth quarter of 2024.