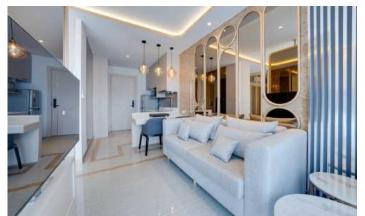

## **Description of the Property:**

Bellevue Lagoon is a new condominium being built next to the Laguna Phuket complex. The project offers various layout options, including studios, two-bedroom apartments, duplexes, and luxurious penthouses. Each apartment comes with amenities such as a mini-kitchen or storage room, a breakfast bar or dining area, comfortable bedrooms, and private balconies in some apartment types. The total number of units in the complex is 157, spread across seven floors. The completion of the construction is planned for the fourth quarter of 2024.