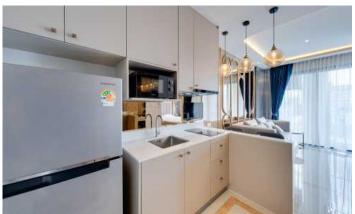

## **Description of the Property:**

Bellevue Lagoon is a new condominium being built next to the Laguna Phuket complex. The project offers various layout options, including studios, two-bedroom apartments, duplexes, and luxurious penthouses. Each apartment comes with amenities such as a mini-kitchen or storage room, a breakfast bar or dining area, comfortable bedrooms, and private balconies in some apartment types. The total number of units in the complex is 157, spread across seven floors. The completion of the construction is planned for the fourth quarter of 2024.