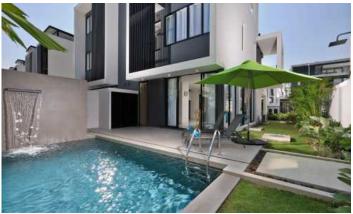

### ID7717 GORGEOUS 3-BEDROOM VILLA, WITH POOL VIEW IN LAGUNA PARK 2 PROJECT, ON BANGTAO/LAGUNA BEACH

| Bathrooms | 4                                                   |
|-----------|-----------------------------------------------------|
|           | <b>m</b> <sup>2</sup> 240                           |
| View      | Pool view                                           |
| Floors    | 3                                                   |
| Furnture  | Furnished                                           |
|           | oleted<br>Total area,<br>View<br>Floors<br>Furnture |

# **Description of the project**

Laguna Park is a large residential project within the Laguna Phuket Resort. The Laguna Park 2 project offers 2 types of properties on its territory: townhouses with 2 and 3 bedrooms and large villas with 4 bedrooms. In total, there are about 30 private houses in the Art Nouveau style on the territory of the complex, all of them are three-storey, made in the same modern style and grey colours. There is a parking lot in front of each house, corner townhouses and all villas have their own small plot of land. Some villas have a private pool. Laguna Park guests and residents can take advantage of the entire infrastructure of the huge Laguna Phuket Resort, receiving privileges in the form of discounts at the restaurants, spas and boutiques of the resort.