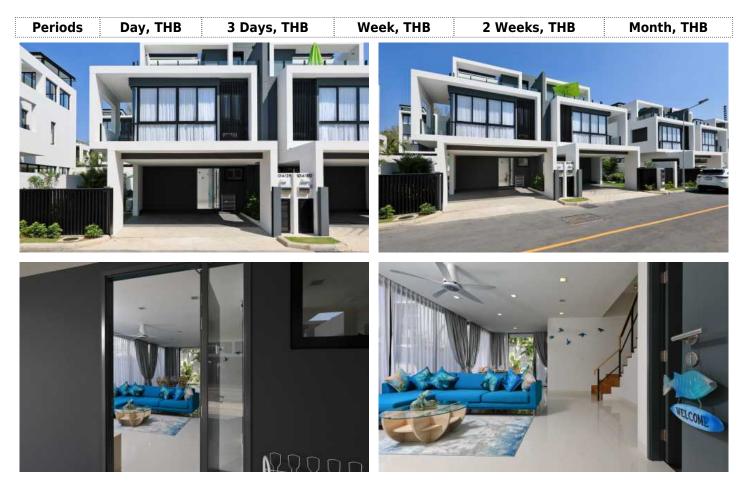

### ID7717 GORGEOUS 3-BEDROOM VILLA, WITH POOL VIEW IN LAGUNA PARK 2 PROJECT, ON BANGTAO/LAGUNA BEACH

| Bathrooms | 4                                                   |
|-----------|-----------------------------------------------------|
|           | <b>m</b> <sup>2</sup> 240                           |
| View      | Pool view                                           |
| Floors    | 3                                                   |
| Furnture  | Furnished                                           |
|           | oleted<br>Total area,<br>View<br>Floors<br>Furnture |

# **Description of the project**

Laguna Park is a large residential project within the Laguna Phuket Resort. The Laguna Park 2 project offers 2 types of properties on its territory: townhouses with 2 and 3 bedrooms and large villas with 4 bedrooms. In total, there are about 30 private houses in the Art Nouveau style on the territory of the complex, all of them are three-storey, made in the same modern style and grey colours. There is a parking lot in front of each house, corner townhouses and all villas have their own small plot of land. Some villas have a private pool. Laguna Park guests and residents can take advantage of the entire infrastructure of the huge Laguna Phuket Resort, receiving privileges in the form of discounts at the restaurants, spas and boutiques of the resort.