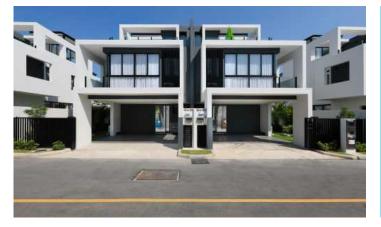

### ID7717 GORGEOUS 3-BEDROOM VILLA, WITH POOL VIEW IN LAGUNA PARK 2 PROJECT, ON BANGTAO/LAGUNA BEACH

| Bathrooms | 4                                                   |
|-----------|-----------------------------------------------------|
|           | <b>m</b> <sup>2</sup> 240                           |
| View      | Pool view                                           |
| Floors    | 3                                                   |
| Furnture  | Furnished                                           |
|           | oleted<br>Total area,<br>View<br>Floors<br>Furnture |

# **Description of the project**

Laguna Park is a large residential project within the Laguna Phuket Resort. The Laguna Park 2 project offers 2 types of properties on its territory: townhouses with 2 and 3 bedrooms and large villas with 4 bedrooms. In total, there are about 30 private houses in the Art Nouveau style on the territory of the complex, all of them are three-storey, made in the same modern style and grey colours. There is a parking lot in front of each house, corner townhouses and all villas have their own small plot of land. Some villas have a private pool. Laguna Park guests and residents can take advantage of the entire infrastructure of the huge Laguna Phuket Resort, receiving privileges in the form of discounts at the restaurants, spas and boutiques of the resort.