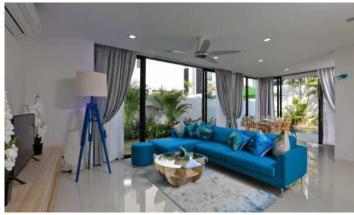

### ID7717 GORGEOUS 3-BEDROOM VILLA, WITH POOL VIEW IN LAGUNA PARK 2 PROJECT, ON BANGTAO/LAGUNA BEACH

| Bathrooms | 4                                                   |
|-----------|-----------------------------------------------------|
|           | <b>m</b> <sup>2</sup> 240                           |
| View      | Pool view                                           |
| Floors    | 3                                                   |
| Furnture  | Furnished                                           |
|           | oleted<br>Total area,<br>View<br>Floors<br>Furnture |

# **Description of the project**

Laguna Park is a large residential project within the Laguna Phuket Resort. The Laguna Park 2 project offers 2 types of properties on its territory: townhouses with 2 and 3 bedrooms and large villas with 4 bedrooms. In total, there are about 30 private houses in the Art Nouveau style on the territory of the complex, all of them are three-storey, made in the same modern style and grey colours. There is a parking lot in front of each house, corner townhouses and all villas have their own small plot of land. Some villas have a private pool. Laguna Park guests and residents can take advantage of the entire infrastructure of the huge Laguna Phuket Resort, receiving privileges in the form of discounts at the restaurants, spas and boutiques of the resort.