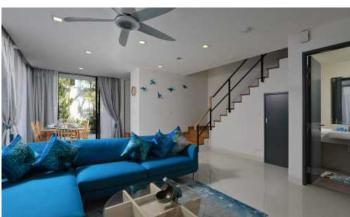

### ID7717 GORGEOUS 3-BEDROOM VILLA, WITH POOL VIEW IN LAGUNA PARK 2 PROJECT, ON BANGTAO/LAGUNA BEACH

| Bathrooms | 4                                                   |
|-----------|-----------------------------------------------------|
|           | <b>m</b> <sup>2</sup> 240                           |
| View      | Pool view                                           |
| Floors    | 3                                                   |
| Furnture  | Furnished                                           |
|           | oleted<br>Total area,<br>View<br>Floors<br>Furnture |

# **Description of the project**

Laguna Park is a large residential project within the Laguna Phuket Resort. The Laguna Park 2 project offers 2 types of properties on its territory: townhouses with 2 and 3 bedrooms and large villas with 4 bedrooms. In total, there are about 30 private houses in the Art Nouveau style on the territory of the complex, all of them are three-storey, made in the same modern style and grey colours. There is a parking lot in front of each house, corner townhouses and all villas have their own small plot of land. Some villas have a private pool. Laguna Park guests and residents can take advantage of the entire infrastructure of the huge Laguna Phuket Resort, receiving privileges in the form of discounts at the restaurants, spas and boutiques of the resort.