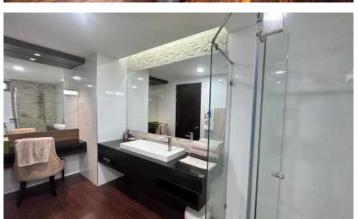

Regent Bangtao is one of the most beautiful condominiums in Phuket. Regent Bangtao uses the concept of condo hotels, which are designed for holiday and investment, short or long term stays. The hotel consists of 2 buildings with a total of 151 apartments. Apartments have different formats - studios, one-room apartments and very spacious apartments with two or even three bedrooms. Comfortable layouts, built-in furniture, modern finishes with warm beige and brown tones. A special feature of the project is a jacuzzi installed on the balcony of almost every apartment.