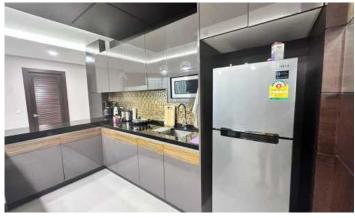

Regent Bangtao is one of the most beautiful condominiums in Phuket. Regent Bangtao uses the concept of condo hotels, which are designed for holiday and investment, short or long term stays. The hotel consists of 2 buildings with a total of 151 apartments. Apartments have different formats - studios, one-room apartments and very spacious apartments with two or even three bedrooms. Comfortable layouts, built-in furniture, modern finishes with warm beige and brown tones. A special feature of the project is a jacuzzi installed on the balcony of almost every apartment.