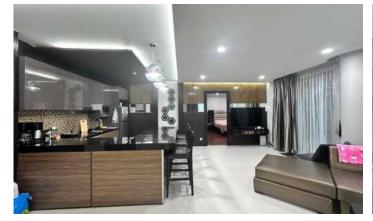

# ID7748 FASHIONABLE 2-BEDROOM APARTMENTS, WITH URBAN VIEW IN THE REGENT BANGTAO PROJECT, ON BANGTAO/LAGUNA BEACH

Regent Bangtao is one of the most beautiful condominiums in Phuket. Regent Bangtao uses the concept of condo hotels, which are designed for holiday and investment, short or long term stays. The hotel consists of 2 buildings with a total of 151 apartments. Apartments have different formats - studios, one-room apartments and very spacious apartments with two or even three bedrooms. Comfortable layouts, built-in furniture, modern finishes with warm beige and brown tones. A special feature of the project is a jacuzzi installed on the balcony of almost every apartment.