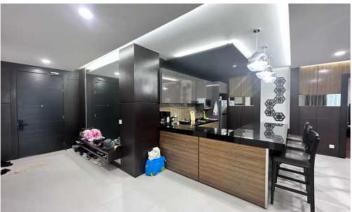

Regent Bangtao is one of the most beautiful condominiums in Phuket. Regent Bangtao uses the concept of condo hotels, which are designed for holiday and investment, short or long term stays. The hotel consists of 2 buildings with a total of 151 apartments. Apartments have different formats - studios, one-room apartments and very spacious apartments with two or even three bedrooms. Comfortable layouts, built-in furniture, modern finishes with warm beige and brown tones. A special feature of the project is a jacuzzi installed on the balcony of almost every apartment.