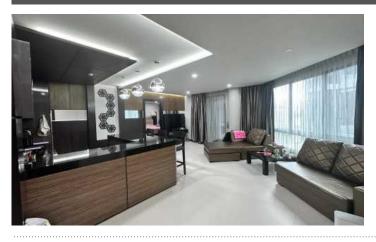

# ID7748 FASHIONABLE 2-BEDROOM APARTMENTS, WITH URBAN VIEW IN THE REGENT BANGTAO PROJECT, ON BANGTAO/LAGUNA BEACH

Regent Bangtao is one of the most beautiful condominiums in Phuket. Regent Bangtao uses the concept of condo hotels, which are designed for holiday and investment, short or long term stays. The hotel consists of 2 buildings with a total of 151 apartments. Apartments have different formats - studios, one-room apartments and very spacious apartments with two or even three bedrooms. Comfortable layouts, built-in furniture, modern finishes with warm beige and brown tones. A special feature of the project is a jacuzzi installed on the balcony of almost every apartment.