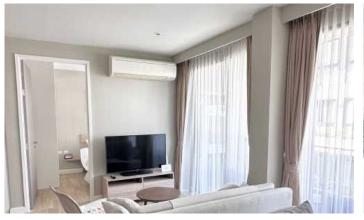

# ID7751 STYLISH 2-BEDROOM APARTMENTS, WITH GARDEN VIEW IN DIAMOND CONDOMINIUM PROJECT, ON BANGTAO/LAGUNA BEACH

## Price 9 500 000 THB (0 USD)

| Deal type                  | Sale       |
|----------------------------|------------|
| Property type              | Apartments |
| Stage                      | Completed  |
| Completion date            | 2017       |
| To the beach, m            | 600        |
| Bedrooms                   | 2          |
| Bathrooms                  | 2          |
| Total area, m <sup>2</sup> | 70         |