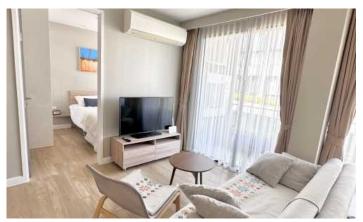

# ID7751 STYLISH 2-BEDROOM APARTMENTS, WITH GARDEN VIEW IN DIAMOND CONDOMINIUM PROJECT, ON BANGTAO/LAGUNA BEACH

## Price 9 500 000 THB (0 USD)

| Deal type                  | Sale       |
|----------------------------|------------|
| Property type              | Apartments |
| Stage                      | Completed  |
| Completion date            | 2017       |
| To the beach, m            | 600        |
| Bedrooms                   | 2          |
| Bathrooms                  | 2          |
| Total area, m <sup>2</sup> | 70         |