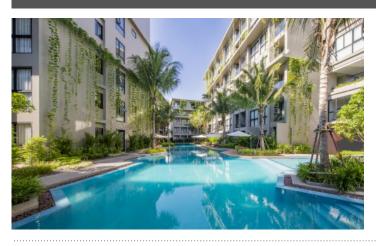

Diamond Condominium is an exclusive complex located next to the famous Bangtao Beach on the west coast of Phuket. The complex consists of 295 innovative styled 1-2 bedroom apartments and 2-4 bedroom penthouses including gourmet kitchens, luxury bathrooms and spacious private terraces overlooking 2000 sq. m. resort tropical landscape design and water area.

#### Infrastructure

The territory has an Olympic-size swimming pool, tropical park, fitness center, sauna, restaurant, shop on the territory of the complex will make your stay in Phuket carefree and unforgettable.