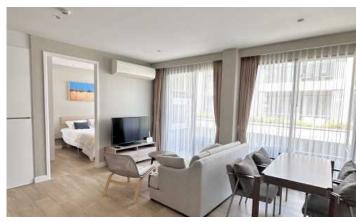

# ID7751 STYLISH 2-BEDROOM APARTMENTS, WITH GARDEN VIEW IN DIAMOND CONDOMINIUM PROJECT, ON BANGTAO/LAGUNA BEACH

## Price 9 500 000 THB (0 USD)

| Deal type                  | Sale       |
|----------------------------|------------|
| Property type              | Apartments |
| Stage                      | Completed  |
| Completion date            | 2017       |
| To the beach, m            | 600        |
| Bedrooms                   | 2          |
| Bathrooms                  | 2          |
| Total area, m <sup>2</sup> | 70         |