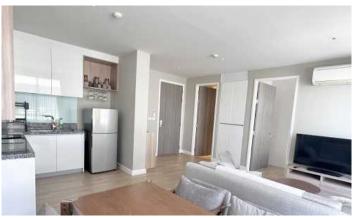

# ID7751 STYLISH 2-BEDROOM APARTMENTS, WITH GARDEN VIEW IN DIAMOND CONDOMINIUM PROJECT, ON BANGTAO/LAGUNA BEACH

## Price 9 500 000 THB (0 USD)

| Deal type                  | Sale       |
|----------------------------|------------|
| Property type              | Apartments |
| Stage                      | Completed  |
| Completion date            | 2017       |
| To the beach, m            | 600        |
| Bedrooms                   | 2          |
| Bathrooms                  | 2          |
| Total area, m <sup>2</sup> | 70         |