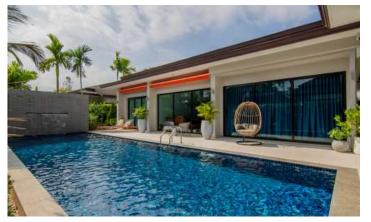

# ID7796 LUXURY, LARGE 4-BEDROOM VILLA, WITH URBAN VIEW IN PEYKAA ESTATE VILLAS PROJECT, ON BANGTAO/LAGUNA BEACH

# Price 37 000 000 THB (1 085 950 USD)

| Deal type                  | Sale       |  |
|----------------------------|------------|--|
| Property type              | Villa      |  |
| Stage                      | Completed  |  |
| Completion date            | 2019       |  |
| To the beach, m            | 6500       |  |
| Bedrooms                   | 4          |  |
| Bathrooms                  | 4          |  |
| Total area, m <sup>2</sup> | 700        |  |
| Price per sqm              | 52 857 THB |  |

| Indoor area, m²           | 300              |
|---------------------------|------------------|
| Land area, m <sup>2</sup> | 700              |
| View                      | Urban View       |
| Floors                    | 1                |
| Parking spots             | 2                |
| Listed by                 | Private person   |
| Ownership                 | Foreign Freehold |
| Land ownership            | Leasehold        |

Peykaa Estate Villas is a new project from the Developer, which was built in 2019. A feature of the project is a large area of land for each villa. The Peykaa complex consists of one-storey villas of 3 and 4 bedrooms, each with its own private pool. Made in a modern style. There are 18 spacious villas in the project.