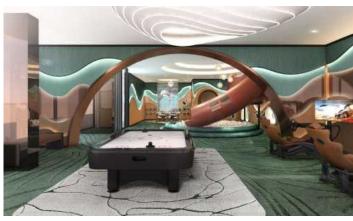

Facilities and Amenities

The Modeva boasts an extensive range of facilities designed to offer a resort-like experience, with a total of 59 zones for recreation and relaxation:

- Multiple pools including lap pools, Jacuzzi zones, and waterfalls
- Dedicated areas like the Aquatic Therapy Pool, Atlantis Rooftop, and Hydrotherapy
- Health-centric spaces like the Private Spa, Onsen, Gym, and Cycling Fitness
- Social spaces like Tea Lounges, Co-working spaces, and a Business Lounge
- Special areas for children including Kid's Club and Toy Rooms
- A Pet Park and Pet Grooming facility