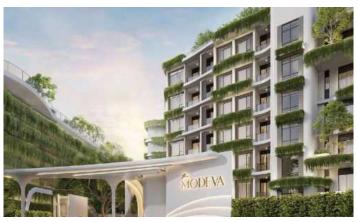

The Modeva is a luxury residential development located near Bang Tao Beach in Phuket, offering a modern and vibrant lifestyle experience. Spread over 15.3 rai (25,328.60 sqm), the project comprises 7 residential buildings, each 7 storeys high, with a total of 859 units.

The development emphasizes a seamless blend of luxury living and coastal elegance, with close proximity to some of Phuket's top beaches, restaurants, and lifestyle amenities. Modeva offers a selection of unit types ranging from 1 to 3 bedrooms, including duplexes and penthouses, with sizes from 29 sqm to 148 sqm.