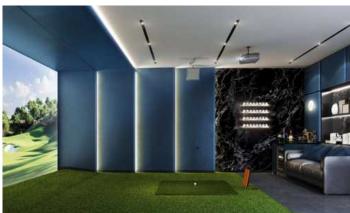

Facilities and Amenities

The Modeva boasts an extensive range of facilities designed to offer a resort-like experience, with a total of 59 zones for recreation and relaxation:

- Multiple pools including lap pools, Jacuzzi zones, and waterfalls
- Dedicated areas like the Aquatic Therapy Pool, Atlantis Rooftop, and Hydrotherapy
- Health-centric spaces like the Private Spa, Onsen, Gym, and Cycling Fitness
- Social spaces like Tea Lounges, Co-working spaces, and a Business Lounge
- Special areas for children including Kid's Club and Toy Rooms
- A Pet Park and Pet Grooming facility