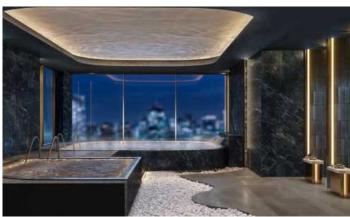

Facilities and Amenities

The Modeva boasts an extensive range of facilities designed to offer a resort-like experience, with a total of 59 zones for recreation and relaxation:

- Multiple pools including lap pools, Jacuzzi zones, and waterfalls
- Dedicated areas like the Aquatic Therapy Pool, Atlantis Rooftop, and Hydrotherapy
- Health-centric spaces like the Private Spa, Onsen, Gym, and Cycling Fitness
- Social spaces like Tea Lounges, Co-working spaces, and a Business Lounge
- Special areas for children including Kid's Club and Toy Rooms
- A Pet Park and Pet Grooming facility