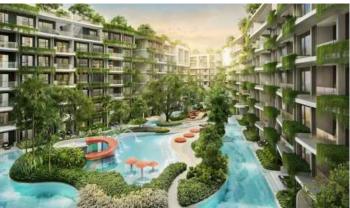

Facilities and Amenities

The Modeva boasts an extensive range of facilities designed to offer a resort-like experience, with a total of 59 zones for recreation and relaxation:

- Multiple pools including lap pools, Jacuzzi zones, and waterfalls
- Dedicated areas like the Aquatic Therapy Pool, Atlantis Rooftop, and Hydrotherapy
- Health-centric spaces like the Private Spa, Onsen, Gym, and Cycling Fitness
- Social spaces like Tea Lounges, Co-working spaces, and a Business Lounge
- Special areas for children including Kid's Club and Toy Rooms
- A Pet Park and Pet Grooming facility