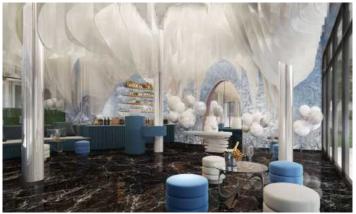

Facilities and Amenities

The Modeva boasts an extensive range of facilities designed to offer a resort-like experience, with a total of 59 zones for recreation and relaxation:

- Multiple pools including lap pools, Jacuzzi zones, and waterfalls
- Dedicated areas like the Aquatic Therapy Pool, Atlantis Rooftop, and Hydrotherapy
- Health-centric spaces like the Private Spa, Onsen, Gym, and Cycling Fitness
- Social spaces like Tea Lounges, Co-working spaces, and a Business Lounge
- Special areas for children including Kid's Club and Toy Rooms
- A Pet Park and Pet Grooming facility