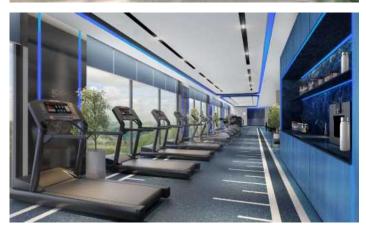

Facilities and Amenities

The Modeva boasts an extensive range of facilities designed to offer a resort-like experience, with a total of 59 zones for recreation and relaxation:

- Multiple pools including lap pools, Jacuzzi zones, and waterfalls
- Dedicated areas like the Aquatic Therapy Pool, Atlantis Rooftop, and Hydrotherapy
- Health-centric spaces like the Private Spa, Onsen, Gym, and Cycling Fitness
- Social spaces like Tea Lounges, Co-working spaces, and a Business Lounge
- Special areas for children including Kid's Club and Toy Rooms
- A Pet Park and Pet Grooming facility