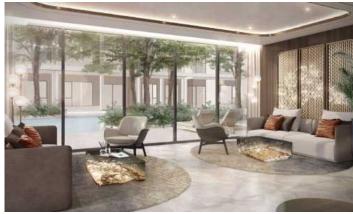

Facilities and Amenities

The Modeva boasts an extensive range of facilities designed to offer a resort-like experience, with a total of 59 zones for recreation and relaxation:

- Multiple pools including lap pools, Jacuzzi zones, and waterfalls
- Dedicated areas like the Aquatic Therapy Pool, Atlantis Rooftop, and Hydrotherapy
- Health-centric spaces like the Private Spa, Onsen, Gym, and Cycling Fitness
- Social spaces like Tea Lounges, Co-working spaces, and a Business Lounge
- Special areas for children including Kid's Club and Toy Rooms
- A Pet Park and Pet Grooming facility