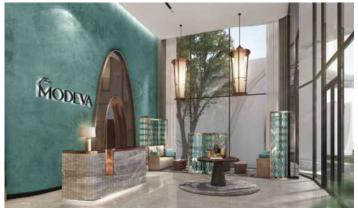

The Modeva is a luxury residential development located near Bang Tao Beach in Phuket, offering a modern and vibrant lifestyle experience. Spread over 15.3 rai (25,328.60 sqm), the project comprises 7 residential buildings, each 7 storeys high, with a total of 859 units.

The development emphasizes a seamless blend of luxury living and coastal elegance, with close proximity to some of Phuket's top beaches, restaurants, and lifestyle amenities. Modeva offers a selection of unit types ranging from 1 to 3 bedrooms, including duplexes and penthouses, with sizes from 29 sqm to 148 sqm.