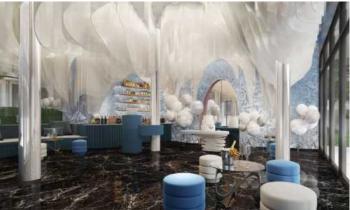

Facilities and Amenities

The Modeva boasts an extensive range of facilities designed to offer a resort-like experience, with a total of 59 zones for recreation and relaxation:

- Multiple pools including lap pools, Jacuzzi zones, and waterfalls
- Dedicated areas like the Aquatic Therapy Pool, Atlantis Rooftop, and Hydrotherapy
- Health-centric spaces like the Private Spa, Onsen, Gym, and Cycling Fitness
- Social spaces like Tea Lounges, Co-working spaces, and a Business Lounge
- Special areas for children including Kid's Club and Toy Rooms
- A Pet Park and Pet Grooming facility