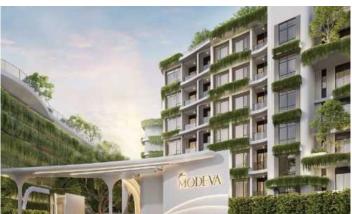

The Modeva is a luxury residential development located near Bang Tao Beach in Phuket, offering a modern and vibrant lifestyle experience. Spread over 15.3 rai (25,328.60 sqm), the project comprises 7 residential buildings, each 7 storeys high, with a total of 859 units.