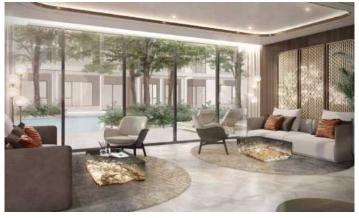

Facilities and Amenities

The Modeva boasts an extensive range of facilities designed to offer a resort-like experience, with a total of 59 zones for recreation and relaxation:

- Multiple pools including lap pools, Jacuzzi zones, and waterfalls
- Dedicated areas like the Aquatic Therapy Pool, Atlantis Rooftop, and Hydrotherapy
- Health-centric spaces like the Private Spa, Onsen, Gym, and Cycling Fitness
- Social spaces like Tea Lounges, Co-working spaces, and a Business Lounge
- Special areas for children including Kid's Club and Toy Rooms
- A Pet Park and Pet Grooming facility