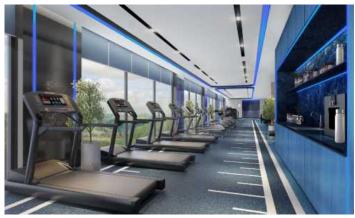

Facilities and Amenities

The Modeva boasts an extensive range of facilities designed to offer a resort-like experience, with a total of 59 zones for recreation and relaxation:

- Multiple pools including lap pools, Jacuzzi zones, and waterfalls
- Dedicated areas like the Aquatic Therapy Pool, Atlantis Rooftop, and Hydrotherapy
- Health-centric spaces like the Private Spa, Onsen, Gym, and Cycling Fitness
- Social spaces like Tea Lounges, Co-working spaces, and a Business Lounge
- Special areas for children including Kid's Club and Toy Rooms
- A Pet Park and Pet Grooming facility