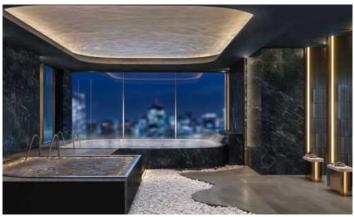

Facilities and Amenities

The Modeva boasts an extensive range of facilities designed to offer a resort-like experience, with a total of 59 zones for recreation and relaxation:

- Multiple pools including lap pools, Jacuzzi zones, and waterfalls
- Dedicated areas like the Aquatic Therapy Pool, Atlantis Rooftop, and Hydrotherapy
- Health-centric spaces like the Private Spa, Onsen, Gym, and Cycling Fitness
- Social spaces like Tea Lounges, Co-working spaces, and a Business Lounge
- Special areas for children including Kid's Club and Toy Rooms
- A Pet Park and Pet Grooming facility