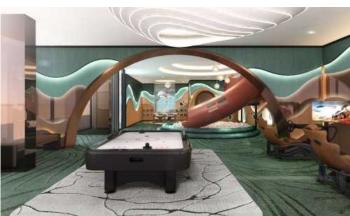

Facilities and Amenities

The Modeva boasts an extensive range of facilities designed to offer a resort-like experience, with a total of 59 zones for recreation and relaxation:

- Multiple pools including lap pools, Jacuzzi zones, and waterfalls
- Dedicated areas like the Aquatic Therapy Pool, Atlantis Rooftop, and Hydrotherapy
- Health-centric spaces like the Private Spa, Onsen, Gym, and Cycling Fitness
- Social spaces like Tea Lounges, Co-working spaces, and a Business Lounge
- Special areas for children including Kid's Club and Toy Rooms
- A Pet Park and Pet Grooming facility