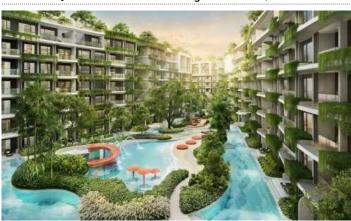

Facilities and Amenities

The Modeva boasts an extensive range of facilities designed to offer a resort-like experience, with a total of 59 zones for recreation and relaxation:

- Multiple pools including lap pools, Jacuzzi zones, and waterfalls
- Dedicated areas like the Aquatic Therapy Pool, Atlantis Rooftop, and Hydrotherapy
- Health-centric spaces like the Private Spa, Onsen, Gym, and Cycling Fitness
- Social spaces like Tea Lounges, Co-working spaces, and a Business Lounge
- Special areas for children including Kid's Club and Toy Rooms
- A Pet Park and Pet Grooming facility