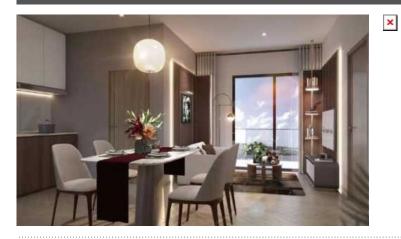

The development emphasizes a seamless blend of luxury living and coastal elegance, with close proximity to some of Phuket's top beaches, restaurants, and lifestyle amenities. Modeva offers a selection of unit types ranging from 1 to 3 bedrooms, including duplexes and penthouses, with sizes from 29 sqm to 148 sqm. Unit Types:

- 1 Bedroom: 29-51 sqm
- 1 Bedroom Plus: 55-58 sqm
- 2 Bedroom: 65-95 sqm
- 2 Bedroom Plus: 93-111 sqm
- 2 Bedroom Duplex: 112-113 sqm
- 2 Bedroom Penthouse: 79-118 sqm
- 3 Bedroom Duplex: 146-148 sqm
- 3 Bedroom Penthouse: 130-148 sqm