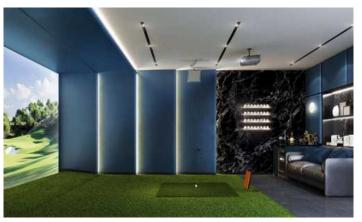

Facilities and Amenities

The Modeva boasts an extensive range of facilities designed to offer a resort-like experience, with a total of 59 zones for recreation and relaxation:

- Multiple pools including lap pools, Jacuzzi zones, and waterfalls
- Dedicated areas like the Aquatic Therapy Pool, Atlantis Rooftop, and Hydrotherapy
- Health-centric spaces like the Private Spa, Onsen, Gym, and Cycling Fitness
- Social spaces like Tea Lounges, Co-working spaces, and a Business Lounge
- Special areas for children including Kid's Club and Toy Rooms
- A Pet Park and Pet Grooming facility