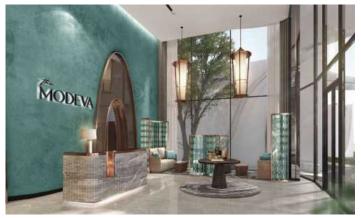

The Modeva is a luxury residential development located near Bang Tao Beach in Phuket, offering a modern and vibrant lifestyle experience. Spread over 15.3 rai (25,328.60 sqm), the project comprises 7 residential buildings, each 7 storeys high, with a total of 859 units.