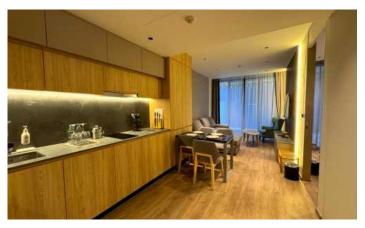

New complex in Phuket in the northern part of Bangtao Beach - Layan Nature Reserve. The condominium consists of 30.55 m2 studio apartments, 45.75 m2 1 bedroom apartments, 91.75 m2 2 bedroom apartments and 121.85 m2 3 bedroom apartments. They are fully equipped apartments, with well-divided spaces that are comfortable to live in. Technologies that will minimize the impact on the environment and save 40% of electricity in the future. The most basic of the energy-saving and environmentally friendly technologies in the complex are solar panels, the use of natural sources of cooling and ventilation, as well as environmentally friendly construction materials. The project provides for a guaranteed rental program, where the owner receives an income of 10% per annum for 10 years. Completion of construction is planned for the 3rd quarter of 2022.