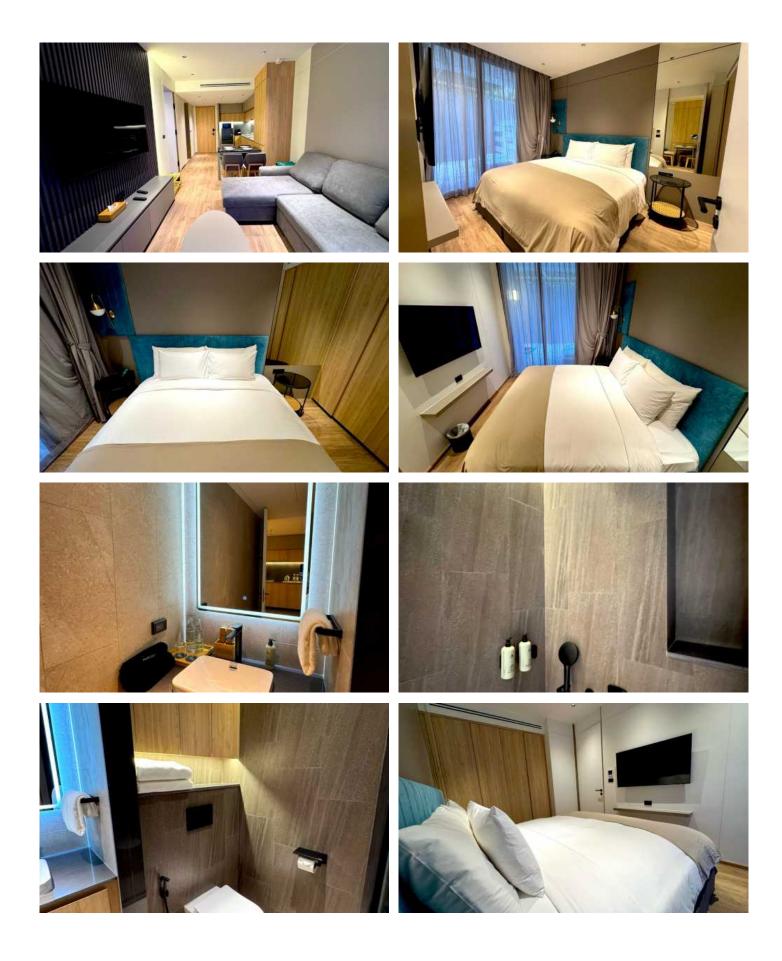

New complex in Phuket in the northern part of Bangtao Beach - Layan Nature Reserve. The condominium consists of 30.55 m2 studio apartments, 45.75 m2 1 bedroom apartments, 91.75 m2 2 bedroom apartments and 121.85 m2 3 bedroom apartments. They are fully equipped apartments, with well-divided spaces that are comfortable to live in. Technologies that will minimize the impact on the environment and save 40% of electricity in the future. The most basic of the energy-saving and environmentally friendly technologies in the complex are solar panels, the use of natural sources of cooling and ventilation, as well as environmentally friendly construction materials. The project provides for a guaranteed rental program, where the owner receives an income of 10% per annum for 10 years. Completion of construction is planned for the 3rd quarter of 2022.